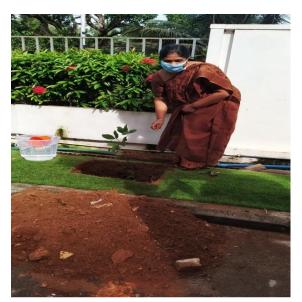

Activity executed- St.Gregorios International Cancer Care Centre in association with Forest Department and Kadapra Grama panchayath , planted 20 tree saplings for bio diversity enhancement by tree native species (Table No-)at the compound of strawboard factory. The palnataion function was inaugurated by H.G. Dr.Yuhanon Mar Chrisostomos Metropolitan by planting the tree saplings.Fr.M.C Poulose, CEO, Parumala hospuital and Sri.Shibu Varghese,President ,Kadapra Grama Pabchayath and Fr.Kuriakose were planted the trees , The completion certificate, and photos are given below

Hybrid plants purchased

Initial condition of the land

H.G. Dr.Yuhanon Mar Chrisostomos Metropolitan Planting tree saplings

Other dignitaries who planted the trees