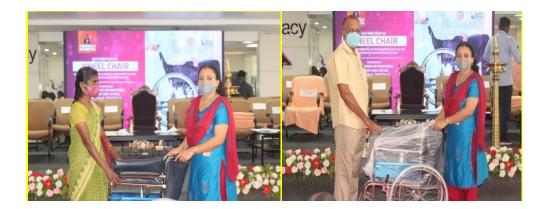

| 6. | Socio -<br>Economic<br>Environment | 1. Providing first aid kits (5 nos.) to the construction sites (public works within the panchayat) [Rs. 10,000/- (@Rs. 2,000 permit].                   | First aid kits were provided                                                                   |
|----|------------------------------------|---------------------------------------------------------------------------------------------------------------------------------------------------------|------------------------------------------------------------------------------------------------|
|    |                                    | 2. Providing a wheel chair (2 nos.) + to the primary health centre within the panchayat and in consultation. [Rs. 24,000 (@ Rs. 12,000 per wheel chair) | Provided wheel chair to the primary health<br>centre, details are Annexed in annexure<br>No-17 |