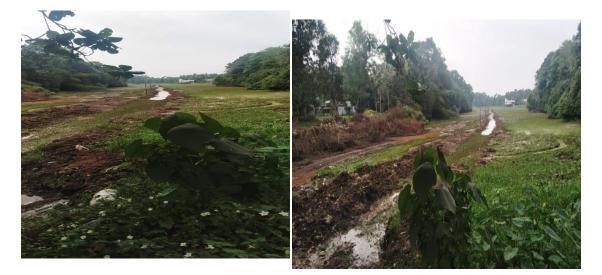

Activity executed- St.Gregorios International Cancer Care Centre in association with Forest Department and Kadapra Grama panchayath , planted 20 tree saplings for bio diversity enhancement by tree native species (Table No-)at the compound of strawboard factory. The palnataion function was inaugurated by H.G. Dr.Yuhanon Mar Chrisostomos Metropolitan by planting the tree saplings.Fr.M.C Poulose, CEO, Parumala hospuital and Sri.Shibu Varghese,President ,Kadapra Grama Pabchayath and Fr.Kuriakose were planted the trees , The completion certificate, and photos are given below

Hybrid plants purchased

Initial condition of the land

H.G. Dr.Yuhanon Mar Chrisostomos Metropolitan Planting tree saplings

Other dignitaries who planted the trees