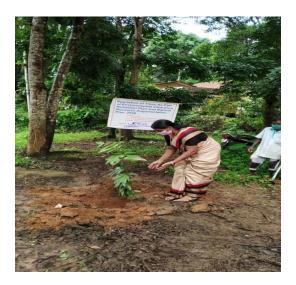

Activity executed- St.Gregorios International Cancer Care Centre in association with Forest Department and Kadapra Grama panchayath , planted 20 tree saplings for bio diversity enhancement by tree native species (Table No-)at the compound of strawboard factory. The palnataion function was inaugurated by H.G. Dr.Yuhanon Mar Chrisostomos Metropolitan by planting the tree saplings.Fr.M.C Poulose, CEO, Parumala hospuital and Sri.Shibu Varghese,President ,Kadapra Grama Pabchayath and Fr.Kuriakose were planted the trees , The completion certificate, and photos are given below

Hybrid plants purchased

Initial condition of the land

H.G. Dr.Yuhanon Mar Chrisostomos Metropolitan Planting tree saplings

Other dignitaries who planted the trees