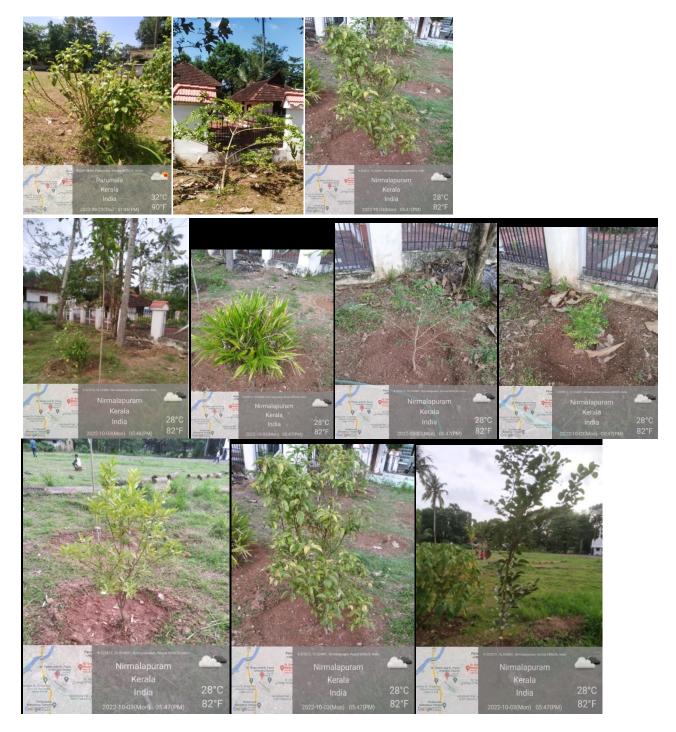

#### **Total Number of trees planted**-600

Activity executed: As per the direction of District forest department and Secretary, Kadapra grama panchath, planted 600 trees in eight different locations of Kadapra panchayath, Location details for plantation of trees are mentioned in Table No-

|   | <b>S</b> 1<br>No<br>c | Location                                         | Number<br>of trees<br>planted | Location<br>Coordinates | Amount spent |
|---|-----------------------|--------------------------------------------------|-------------------------------|-------------------------|--------------|
|   | a                     |                                                  | planted                       | Latitude /Longitude     |              |
|   | t<br>].               | Straw board factory, Thikkapuzha, Kadapra        | 6                             | 9.33232 / 76.53903      |              |
|   | Ø.                    | Govt.UP School,Kadapra                           | 60                            | 9.343 / 76.53           |              |
|   | n<br>3.               | KVUP School,Pulikeezhu,Kadapra                   | 60                            | 9.357 / 76.5395         |              |
|   | 4N<br>0               | Govt Ayurveda Hospital ,Randamkurisu,<br>Kadapra | 64                            | 9.323 / 76.53904        |              |
|   | <u>5</u> .            | SH-6 Road side at Kadapra                        | 20                            | 9.356/ 76.5395          |              |
| Ī | 6.                    | St.Gregorious hospital ,Parumala                 | 60                            | 9.3266/ 76.53935        |              |
|   | 7.<br>S               | Nursing College, Parumala                        | 200                           | 9.323 / 76.53           |              |
|   |                       | Syntex Rose High School, Thikkapuzha, Kadapra    | 150                           | 9.33 / 76.53            |              |

Activity executed: As per the direction of District forest department and Secretary, Kadapra grama panchath, planted 200 numbers of different species of fruit bearing plants like psidium gujava, mangifera indica, jack fruit tree, Tamarind, Arali were planted during the month of June 2020 and January 2021. The photos and completion certificate is attached below

Activity executed: As per the direction of District forest department and Secretary, Kadapra grama panchath, planted 150 numbers of different species of fruit bearing plants like psidium gujava, mangifera indica, jack fruit tree, Tamarind, Arali were planted during the month of June 2020 and January 2021. The photos and completion certificate is attached below