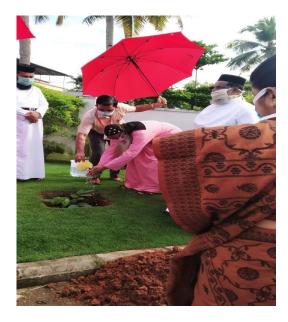

# I. REMEDIATION PLAN ACTIVITIES-

1.2. Ecological Environment

1.2.1..Development of butterfly garden

MoEF Activity: Development of butterfly garden Location coordinates: (Lat/Long)-Place: Nursing College Campus MoEF budget -Rs. 1, 64,000 Amount utilized for butterfly garden : 1,70,000/-

Activity executed: Butterfly Garden was established at nursing college campus Parumala. The inauguration of butterfly garden was done by H.G. Dr.Yuhanon Mar Chrisostomos Metropolitan on 16/11/2021, The completion certificate, and photos are given below

Hybrid plants purchased

The inauguration of butterfly garden was done by H.G. Dr.Yuhanon Mar Chrisostomos Metropolitan