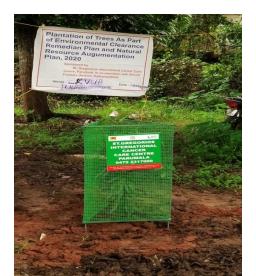

#### **Total Number of trees planted**-600

Activity executed: As per the direction of District forest department and Secretary, Kadapra grama panchath, planted 600 trees in eight different locations of Kadapra panchayath, Location details for plantation of trees are mentioned in Table No-

|   | <b>S</b> 1<br>No<br>c | Location                                         | Number<br>of trees<br>planted | Location<br>Coordinates | Amount spent |
|---|-----------------------|--------------------------------------------------|-------------------------------|-------------------------|--------------|
|   | a                     |                                                  | planted                       | Latitude /Longitude     |              |
|   | t<br>].               | Straw board factory, Thikkapuzha, Kadapra        | 6                             | 9.33232 / 76.53903      |              |
|   | Ø.                    | Govt.UP School,Kadapra                           | 60                            | 9.343 / 76.53           |              |
|   | n<br>3.               | KVUP School,Pulikeezhu,Kadapra                   | 60                            | 9.357 / 76.5395         |              |
|   | 4N<br>0               | Govt Ayurveda Hospital ,Randamkurisu,<br>Kadapra | 64                            | 9.323 / 76.53904        |              |
|   | <u>5</u> .            | SH-6 Road side at Kadapra                        | 20                            | 9.356/ 76.5395          |              |
| Ī | 6.                    | St.Gregorious hospital ,Parumala                 | 60                            | 9.3266/ 76.53935        |              |
|   | 7.<br>S               | Nursing College, Parumala                        | 200                           | 9.323 / 76.53           |              |
|   |                       | Syntex Rose High School, Thikkapuzha, Kadapra    | 150                           | 9.33 / 76.53            |              |