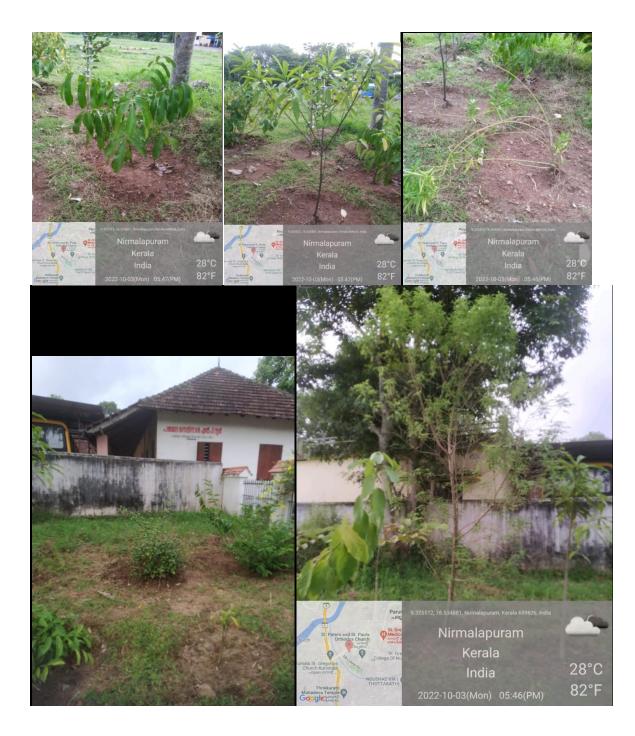

Activity executed: As per the direction of District forest department and Secretary, Kadapra grama panchath, planted 200 numbers of different species of fruit bearing plants like psidium gujava, mangifera indica, jack fruit tree, Tamarind, Arali were planted during the month of June 2020 and January 2021. The photos and completion certificate is attached below

Activity executed: As per the direction of District forest department and Secretary, Kadapra grama panchath, planted 150 numbers of different species of fruit bearing plants like psidium gujava, mangifera indica, jack fruit tree, Tamarind, Arali were planted during the month of June 2020 and January 2021. The photos and completion certificate is attached below

Contact address of Head of the institution- Smt Deepthi ,Principal, Nursing College, Parumala Mob:999579152

Latitude /Longitude-Contact Number of Head of the institution-

This is to certify that, as Part of Environmental Clearance Remediation Plan and Budgetary provisions, Natural and Community Resource Augmentation Plan,2019-2020, plantation of 150 trees were carried out at the compound of Syndesmos Public school, Parumala by St. Gregorious Medical Mission Hospital, Parumala, during the month of June,2020.