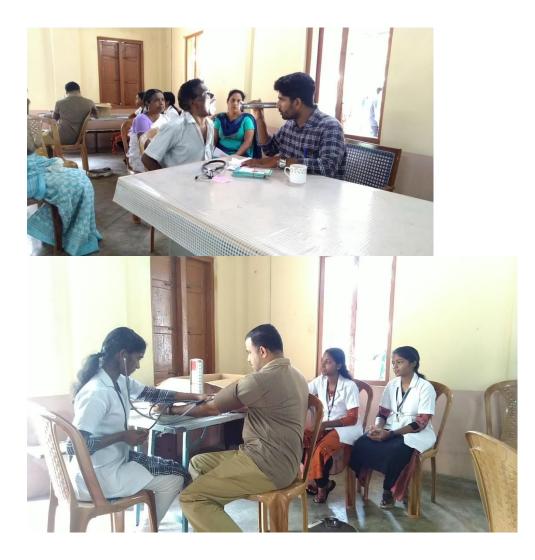

|    |                                                                                                                          |          |          |             | certificates are attached as annexure<br>No-18(a,b,c,d,e)                                                                                                                                                |
|----|--------------------------------------------------------------------------------------------------------------------------|----------|----------|-------------|----------------------------------------------------------------------------------------------------------------------------------------------------------------------------------------------------------|
| 3. | Periodic medical check-up<br>camp by appointing specialist<br>doctor for eyes, skin, heart<br>and dental twice in a year | 50,000/- | 50,000/- | 1, 50,000/- | Periodic medical checkup camps are<br>conducted by appointing specialist<br>doctor for eyes, skin, heart and<br>dental The photos of medical<br>checkup camps is attached as<br>Annexure 11              |
| 4. | Free of cost distribution of medicine body check up tests in the area                                                    | 25,000/- | 50,000/- | 50,000/-    | Medical checkup camps are conducted for body check up tests                                                                                                                                              |
| 5. | Training to the farmers<br>related to<br>healthcare                                                                      | 10,000/- | 20,000/- | 20,000/-    | Training programs will be<br>conducted to the farmers in<br>cooperation with Asha workers                                                                                                                |
| 6. | Assistance in<br>development of technical<br>skills and training to the<br>children of farmers and<br>fishermen          | 30,000/- | 30,000/- | 40,000/-    | Discussed the matter with<br>panchayath authorities, as per their<br>direction fund will be utilised                                                                                                     |
| 7. | Assistance in providing<br>study materials, uniform,<br>books to the poor students<br>located nearby area                | 30,000/- | 30,000/- | 40,000/-    | Provided mobile phones for online<br>class during corona period of 2021<br>The photos and certificates are<br>attached as annexure No-27                                                                 |
| 8. | Scholarship to the clever students for higher education                                                                  | 50,000/- | 50,000/- | 1,50,000/-  | Scholarship given to clever students<br>from Syndesmos high school,<br>Parumala,Nursing college, Parumala<br>and MLT students,Parumala. The<br>photos and certificates are attached<br>as annexure No-26 |