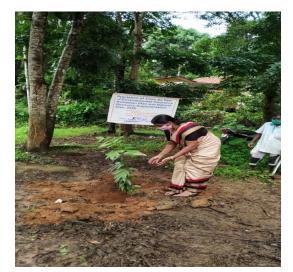

Activity executed- St.Gregorios International Cancer Care Centre in association with Forest Department and Kadapra Grama panchayath , planted 20 tree saplings for bio diversity enhancement by tree native species (Table No-)at the compound of strawboard factory. The palnataion function was inaugurated by H.G. Dr.Yuhanon Mar Chrisostomos Metropolitan by planting the tree saplings.Fr.M.C Poulose, CEO, Parumala hospuital and Sri.Shibu Varghese,President ,Kadapra Grama Pabchayath and Fr.Kuriakose were planted the trees , The completion certificate, and photos are given below

Hybrid plants purchased

Initial condition of the land

H.G. Dr.Yuhanon Mar Chrisostomos Metropolitan Planting tree saplings

Other dignitaries who planted the trees