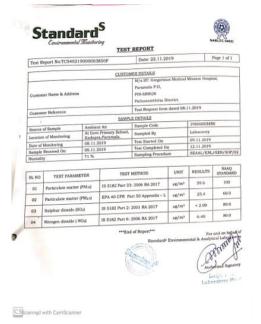

2.

General conditions

Constructed rain water storage tank of capacity 2,200 KL- constructed drain water storage tank of capacity 2,200 KL (equivalent to 11 days of daily fresh water requirement

| 1. | The project authorities shall adhere to the stipulations made by the<br>State Pollution Control Board, Central Pollution Control Board, State<br>Government and any other statutory authority                                                                                                                                                                                                                                                                        | The project is carried out as per the<br>stipulations made by State Pollution<br>Control Board, Central Pollution<br>Control Board, State Government<br>and other statutory authority                                 |
|----|----------------------------------------------------------------------------------------------------------------------------------------------------------------------------------------------------------------------------------------------------------------------------------------------------------------------------------------------------------------------------------------------------------------------------------------------------------------------|-----------------------------------------------------------------------------------------------------------------------------------------------------------------------------------------------------------------------|
| 2. | No further expansion or modifications in the plant shall be carried<br>out without prior approval of the Ministry of Environment, Forest<br>and Climate Change. In case of deviations or alterations in the<br>project proposal from those submitted to this Ministry for clearance,<br>a fresh reference shall be made to the Ministry to assess the<br>adequacy of conditions imposed and to add additional<br>environmental protection measures required, if any. | Not conducted any further<br>expansion or modifications                                                                                                                                                               |
| 3  | The locations of ambient air quality monitoring stations shall be<br>decided in consultation with the State Pollution Control Board<br>(SPCB) and it shall be ensured that at least one station each is<br>installed in the upwind and downwind direction as well as where<br>maximum ground level concentrations are anticipated.                                                                                                                                   | Two locations are selected as per the direction, in two sensitive areas of Kadapara grama panchayath and air quality monitoring were carried out by Std Laboratories, Ernakulam, details are annexed in annexure no-4 |
| 4  | The National Ambient Air Quality Emission Standards issued by the Ministry vide G.S.R. No. 826(E) dated 16 <sup>*h</sup> November, 2009 shall be followed.                                                                                                                                                                                                                                                                                                           | Following the Standards of<br>Natioanal Ambient Air quality<br>Standards issued by the Ministry<br>vide G.S.R. No. 826(E) dated 16 <sup>*h</sup>                                                                      |