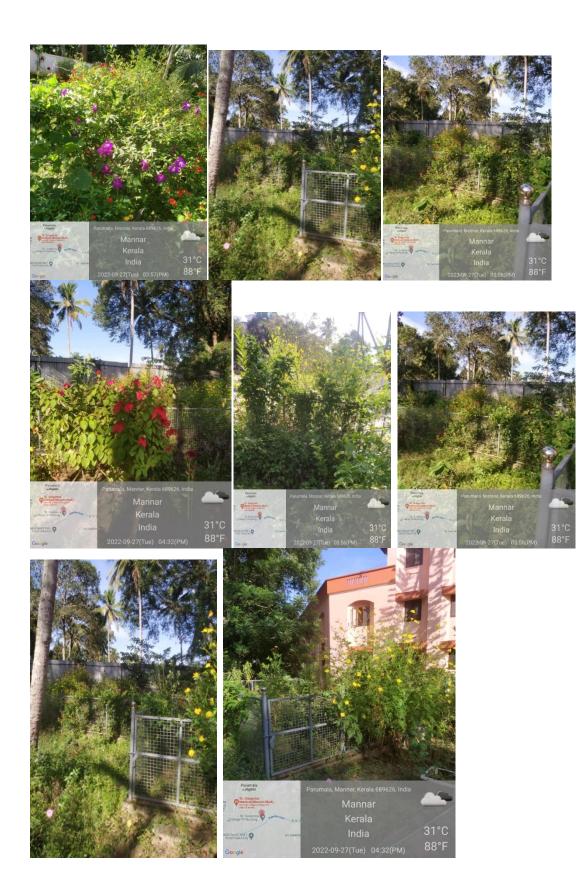

# I. REMEDIATION PLAN ACTIVITIES-

1.2. Ecological Environment

1.2.1..Development of butterfly garden

MoEF Activity: Development of butterfly garden Location coordinates: (Lat/Long)-Place: Nursing College Campus MoEF budget -Rs. 1, 64,000 Amount utilized for butterfly garden : 1,70,000/-

Activity executed: Butterfly Garden was established at nursing college campus Parumala. The inauguration of butterfly garden was done by H.G. Dr.Yuhanon Mar Chrisostomos Metropolitan on 16/11/2021, The completion certificate, and photos are given below

Hybrid plants purchased

The inauguration of butterfly garden was done by H.G. Dr.Yuhanon Mar Chrisostomos Metropolitan