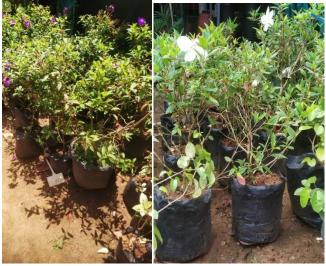

Hybrid plants purchased

Initial condition of the land

H.G. Dr.Yuhanon Mar Chrisostomos Metropolitan Planting tree saplings

Other dignitaries who planted the trees