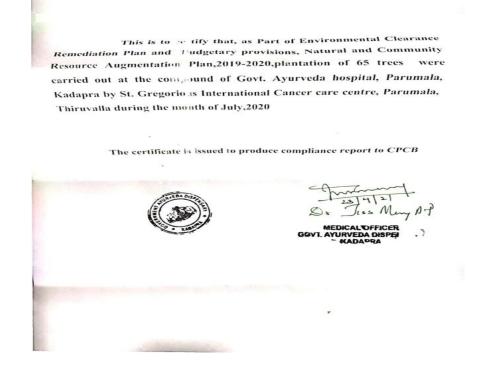

#### D.Location No -4- Govt Ayurveda Hospital ,Randamkurisu, Kadapra

Latitude /Longitude- 9.323 / 76.53904

Beneficiary- Govt Ayurveda Hospital, Randamkurisu, Kadapra

**MoEF Activity**- Plantation with native species of flowering and fruit bearing trees to compensate the removal of trees.

#### AmountSpent-73,000/-

Activity executed- As per the direction of District forest department and Secretary, Kadapra grama panchath , planted different species of plants (Table no-) at the compound of Govt Ayurveda Hospital ,Randamkurisu, Kadapra. The completion certificate is attached below

Contact Number of Head of the institution-9446273969