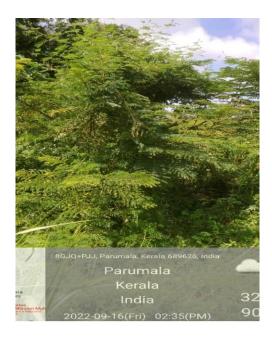

#### A. Location Number 1.- Straw board factory, Thikkapuzha, Kadapra

Number of trees planted : 20 Latitude /Longitude- 9.33232 / 76.53903 Amount spent: 23,000/-Contact Address - Mr. Sunil, Manager , Straw board factory, Thikkapuzha, Kadapra Phone Number:-9447896908

Activity executed- St.Gregorios International Cancer Care Centre in association with Forest Department and Kadapra Grama panchayath , planted 20 tree saplings for bio diversity enhancement by tree native species (Table No-)at the compound of strawboard factory. The palnataion function was inaugurated by H.G. Dr.Yuhanon Mar Chrisostomos Metropolitan by planting the tree saplings.Fr.M.C Poulose, CEO, Parumala hospuital and Sri.Shibu Varghese,President ,Kadapra Grama Pabchayath and Fr.Kuriakose were planted the trees , The completion certificate, and photos are given below

#### PRESENT STATUS OF TREES