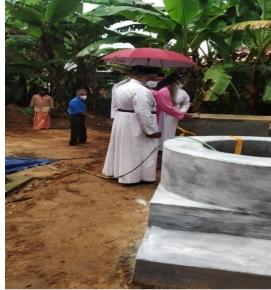

# Remediation plan & budgetary provisions and compliance during October2021 to March-2022

| S.<br>No. | Particulars               | Revised Budget Allocation (in Rs.)                                                                                                                                                                                                | Compliance                                                                                                                                                                                                       |
|-----------|---------------------------|-----------------------------------------------------------------------------------------------------------------------------------------------------------------------------------------------------------------------------------|------------------------------------------------------------------------------------------------------------------------------------------------------------------------------------------------------------------|
| 1.        | Ecological<br>Environment | truit bearing trees to compensate the removal of<br>trees. 560 trees within the surrounding area are<br>proposed for plantation at a cost of @ Rs. 1,100<br>per plant which includes maintenance for three                        | 1.As per the direction of District forest<br>department, planted 560 trees in ten<br>locations of Kadapra panchayath, list of<br>locations of the plantations are annexed in<br>Annexure number 12               |
|           |                           | years.<br>The total cost estimate for tree plantation is<br>560 trees x Rs. 1100 = Rs.6, 16,000.<br>2. Cost of development of butterfly garden is                                                                                 | 2. Butterfly Garden was established at<br>Nursing college campus Parumala. The<br>inauguration of butterfly garden was done<br>by H.G. Dr.Yuhanon Mar Chrisostomos                                               |
|           |                           | Rs. 1, 64,000 (L.S. estimate).                                                                                                                                                                                                    | Metropolitan on 16/11/2021, The completion certificate, and photos are attached as Annexure-20                                                                                                                   |
|           |                           | 3. Cost of development of medicinal garden is Rs. 1,60,000 (L.S.estimate).                                                                                                                                                        | 3. A Medicinal garden/herbal garden was<br>established at Parumala seminary<br>compound. The completion certificate, and<br>photos are attached as Annexure-21                                                   |
|           |                           | <ol> <li>Rs. 50,000/- for development of<br/>panchayat park / avenue plantation<br/>towards habitat compensation.</li> </ol>                                                                                                      | 4. Discussed the matter with Grama panchayath Authorities ,as per their request, the fund was utilized for the provision of lap top to PHC ,Kadapra for Covid related                                            |
|           |                           | Total cost on remediation measures<br>on Ecological Environment is Rs.9,90,000/-                                                                                                                                                  | activities, the details are annexed in Annexure No-23                                                                                                                                                            |
| 2.        | Air<br>Environment        | 1. The dust suppression and water sprinkling<br>system consists of water sprinkler nozzles<br>(about '7 dozen @ Rs. 1,000 per nozzle i.e.<br>Rs. 6,000), Online twin filtration system (Rs.<br>15,000), Booster pump (1 HP (@ Rs. | 1.In consultation with the secretary,<br>Kadapra Grama Panchayath, installed dust<br>suppression and water sprinkling system<br>consists of water sprinkler nozzles with<br>total cost Rs. 76,000.The completion |
|           |                           | 10,000)), Water distribution pipeline (LS Rs. 10,000) and water storage tank (5,000 Itr @ Rs. 25,000.). Labour cost of Rs. 10,000. The                                                                                            | certificate is attached as Annexure-1<br>2.In consultation with the secretary,                                                                                                                                   |
|           |                           | total cost on water sprinkling and dust suppression system is Rs. 76,000.                                                                                                                                                         | Kadapra Grama Panchayath, installed<br>Windbreakers / barricades in the periphery                                                                                                                                |
|           |                           | 2. Wind breakers / barricades in the periphery                                                                                                                                                                                    | of project site (3m. height GI sheet) (Rs. 1,00,000). The completion certificate is                                                                                                                              |

|    |                      | <ul> <li>of project site (3m. height GI sheet) (Rs. 1, 00,000).</li> <li>3. Vehicle check up camp (@ Rs. 10,000 per camp andRs.20,000 annual).</li> <li>4. Ambient air quality monitoring in sensitive areas (@ Rs. 5,000 per month x 12 months i.e.Rs.60,000 x 2 locations=Rs. 1,20,000).</li> <li>Total cost on remediation measures on Air Environment is Rs. 3,16,000/-</li> </ul> | <ul> <li>attached as Annexure-2</li> <li>3. In association with Motor Vehicle<br/>Department, Thiruvalla, carried out Vehicle<br/>checkup camp on 4<sup>th</sup> march, 2020. The<br/>news is Published in March 6<sup>th</sup> edition of<br/>Malayala manorama and is attached as<br/>Annexure 3</li> <li>4.Monthly Ambient air quality monitoring<br/>were carried out from two sensitive areas of<br/>Kadapra Grama panchayath(Taluk hospital<br/>Thiruvalla and Govt.HSS,Kadapra )by<br/>Standard Environmental and analytical<br/>Laboratories, Ernakulam and the reports are<br/>annexed as Annexure-4</li> </ul> |
|----|----------------------|----------------------------------------------------------------------------------------------------------------------------------------------------------------------------------------------------------------------------------------------------------------------------------------------------------------------------------------------------------------------------------------|--------------------------------------------------------------------------------------------------------------------------------------------------------------------------------------------------------------------------------------------------------------------------------------------------------------------------------------------------------------------------------------------------------------------------------------------------------------------------------------------------------------------------------------------------------------------------------------------------------------------------|
| 3. | Water<br>Environment | <ul> <li>Rs. 50,000/- for restoration of abandoned wells (Rs.10,000 x 5 wells) + Rs. 50,000/- for water sampling and monitoring (Rs. 5,000 x 10samples). (Rs.10,000 x 5 wells) + Rs. 50,000/- for water sampling and monitoring (Rs. 5,000 x 10samples).</li> <li>Total =Rs. 1,00,000/-</li> <li>I. Rs. 2,00,000/- for rehabilitation of village pond.</li> </ul>                      | <ul> <li>3.Completed maintenance and improvement of wells in Valethu Colony of Kadapra grama panchayath, Parumala, The completion certificate is attached as Annexure-5</li> <li>4. Water samples were collected and analyzed by Standard Environmental and analytical Laboratories, Ernakulam and the reports are annexed as Annexure-6</li> <li>Discussed the matter with Pancahyath authorities, no such village pond is there for rehabilitation, hence the fund is utilized for setting up of bio gas plant in Nursing college campus, The completion certificate is attached as Annexure-24</li> </ul>             |
|    |                      | <ul><li>II. Rs. 60,000/- towards set up of 2 units of portable toilet at site (1 for male and 1 for female).</li></ul>                                                                                                                                                                                                                                                                 | II. Installed two units of portable toilet at site<br>(1 for male and 1 for female) for Kannassa<br>Smaraka Govt. Higher Secondary School,<br>Kadapara during the month of November<br>2019. The completion certificate is attached<br>as Annexure-7                                                                                                                                                                                                                                                                                                                                                                     |

| <u> </u> |                      | r                                                                                                                                                                                                                              | Г                                                                                                                                                                                                                                                                                                                                                                                          |
|----------|----------------------|--------------------------------------------------------------------------------------------------------------------------------------------------------------------------------------------------------------------------------|--------------------------------------------------------------------------------------------------------------------------------------------------------------------------------------------------------------------------------------------------------------------------------------------------------------------------------------------------------------------------------------------|
|          |                      | <b>III.</b> Rs. 5, 50,000 on setting up of an STP of 5                                                                                                                                                                         | III. STP of 50 KLD capacity were set up in<br>nursing college campus, Parumala, The<br>completion certificate is attached as<br>Annexure-22                                                                                                                                                                                                                                                |
|          |                      | <b>IV.</b> Channelization of storm water (Rs.                                                                                                                                                                                  | IV. Discussed the matter with Grama<br>panchayath Authorities ,as per their request,<br>the fund is utilized for Covid 19 Pandemic<br>period of 2020<br>V.                                                                                                                                                                                                                                 |
|          |                      | <b>V.</b> Frequent cleaning of the vicinity of site before monsoon (Rs.50,000).                                                                                                                                                |                                                                                                                                                                                                                                                                                                                                                                                            |
|          |                      | Total cost on remediationmeasuresonWater Environment is Rs.13,60,000/-                                                                                                                                                         |                                                                                                                                                                                                                                                                                                                                                                                            |
| 4.       | Land<br>Environment  | <ol> <li>Rs. 10,000 (LS) for printing &amp; distribution of leaflets.</li> <li>Rs. 60,000/- for 20 bins (@Rs. 3,000 per bin).</li> <li>Secured intermediate leachate proof facility for storage (LS. Rs. 1,00,000).</li> </ol> | <ol> <li>Discussed the matter with Grama<br/>panchayath Authorities ,as per their<br/>request, the fund is utilized for<br/>providing vaccination during Covid<br/>19 Pandemic period of 2020</li> <li>Printed and distributed leaflets for the<br/>Environment awareness campaign</li> <li>Ten bins are purchased and utilized<br/>for the purpose of Covid campaign<br/>works</li> </ol> |
|          |                      |                                                                                                                                                                                                                                | 4. The fund is utilized for fencing of bio gas<br>plant in Nursing college campus, The<br>completion certificate is attached as<br>Annexure-24                                                                                                                                                                                                                                             |
| 5.       | Noise<br>Environment | Providing Personnel protective equipment's (PPE) to the Health Department of the panchayat Rs. 50,000/- (LS.). Total cost on remediation measures on Noise Environment is Rs.50,000/-                                          | As per the direction of Health department<br>the Personnel protective equipment's were<br>provided to primary health centre. details<br>are Annexed in annexure No-13                                                                                                                                                                                                                      |