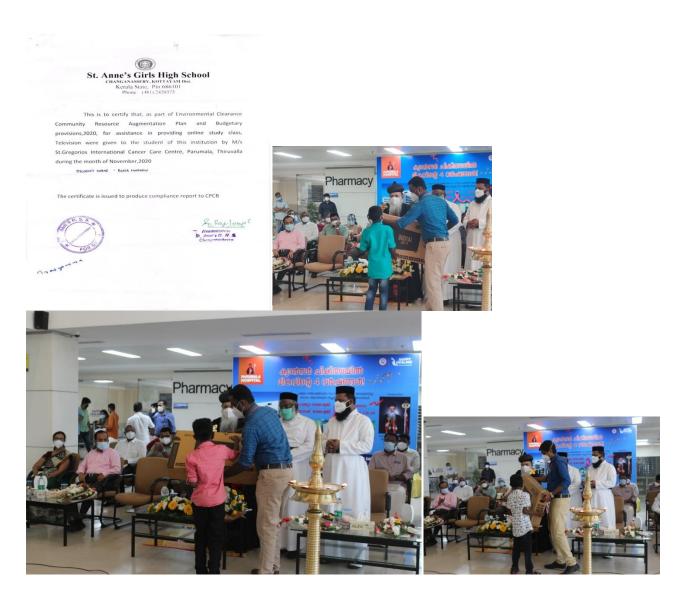

|    |                                                                                                                          |          |          |             | certificates are attached as annexure<br>No-18(a,b,c,d,e)                                                                                                                                                |
|----|--------------------------------------------------------------------------------------------------------------------------|----------|----------|-------------|----------------------------------------------------------------------------------------------------------------------------------------------------------------------------------------------------------|
| 3. | Periodic medical check-up<br>camp by appointing specialist<br>doctor for eyes, skin, heart<br>and dental twice in a year | 50,000/- | 50,000/- | 1, 50,000/- | Periodic medical checkup camps are<br>conducted by appointing specialist<br>doctor for eyes, skin, heart and<br>dental The photos of medical<br>checkup camps is attached as<br>Annexure 11              |
| 4. | Free of cost distribution of medicine body check up tests in the area                                                    | 25,000/- | 50,000/- | 50,000/-    | Medical checkup camps are conducted for body check up tests                                                                                                                                              |
| 5. | Training to the farmers<br>related to<br>healthcare                                                                      | 10,000/- | 20,000/- | 20,000/-    | Training programs will be<br>conducted to the farmers in<br>cooperation with Asha workers                                                                                                                |
| 6. | Assistance in<br>development of technical<br>skills and training to the<br>children of farmers and<br>fishermen          | 30,000/- | 30,000/- | 40,000/-    | Discussed the matter with<br>panchayath authorities, as per their<br>direction fund will be utilised                                                                                                     |
| 7. | Assistance in providing<br>study materials, uniform,<br>books to the poor students<br>located nearby area                | 30,000/- | 30,000/- | 40,000/-    | Provided mobile phones for online<br>class during corona period of 2021<br>The photos and certificates are<br>attached as annexure No-27                                                                 |
| 8. | Scholarship to the clever students for higher education                                                                  | 50,000/- | 50,000/- | 1,50,000/-  | Scholarship given to clever students<br>from Syndesmos high school,<br>Parumala,Nursing college, Parumala<br>and MLT students,Parumala. The<br>photos and certificates are attached<br>as annexure No-26 |

Contact address of Head of the institution- Smt Deepthi ,Principal, Nursing College, Parumala Mob:999579152

Latitude /Longitude-Contact Number of Head of the institution-

This is to certify that, as Part of Environmental Clearance Remediation Plan and Budgetary provisions, Natural and Community Resource Augmentation Plan,2019-2020, plantation of 150 trees were carried out at the compound of Syndesmos Public school, Parumala by St. Gregorious Medical Mission Hospital, Parumala, during the month of June,2020.