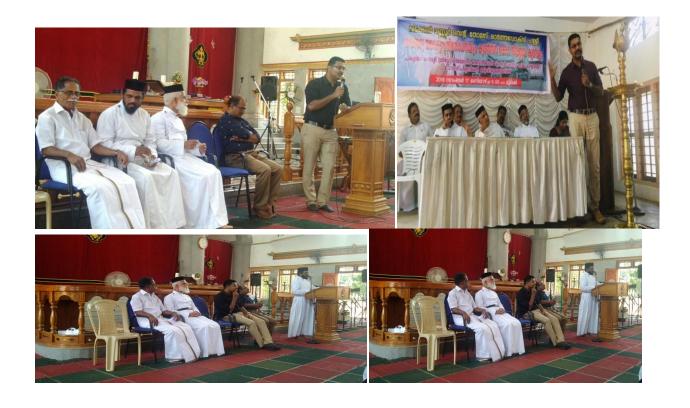

Activity executed- St.Gregorios International Cancer Care Centre in association with Forest Department and Kadapra Grama panchayath , planted 20 tree saplings for bio diversity enhancement by tree native species (Table No-)at the compound of strawboard factory. The palnataion function was inaugurated by H.G. Dr.Yuhanon Mar Chrisostomos Metropolitan by planting the tree saplings.Fr.M.C Poulose, CEO, Parumala hospuital and Sri.Shibu Varghese,President ,Kadapra Grama Pabchayath and Fr.Kuriakose were planted the trees , The completion certificate, and photos are given below

Hybrid plants purchased

Initial condition of the land

H.G. Dr.Yuhanon Mar Chrisostomos Metropolitan Planting tree saplings

Other dignitaries who planted the trees