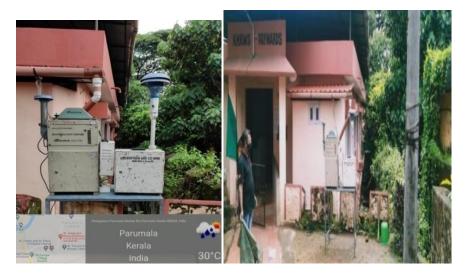

2.

General conditions

Constructed rain water storage tank of capacity 2,200 KL- constructed drain water storage tank of capacity 2,200 KL (equivalent to 11 days of daily fresh water requirement

| 1. | The project authorities shall adhere to the stipulations made by the<br>State Pollution Control Board, Central Pollution Control Board, State<br>Government and any other statutory authority                                                                                                                                                                                                                                                                        | The project is carried out as per the<br>stipulations made by State Pollution<br>Control Board, Central Pollution<br>Control Board, State Government<br>and other statutory authority                                 |
|----|----------------------------------------------------------------------------------------------------------------------------------------------------------------------------------------------------------------------------------------------------------------------------------------------------------------------------------------------------------------------------------------------------------------------------------------------------------------------|-----------------------------------------------------------------------------------------------------------------------------------------------------------------------------------------------------------------------|
| 2. | No further expansion or modifications in the plant shall be carried<br>out without prior approval of the Ministry of Environment, Forest<br>and Climate Change. In case of deviations or alterations in the<br>project proposal from those submitted to this Ministry for clearance,<br>a fresh reference shall be made to the Ministry to assess the<br>adequacy of conditions imposed and to add additional<br>environmental protection measures required, if any. | Not conducted any further<br>expansion or modifications                                                                                                                                                               |
| 3  | The locations of ambient air quality monitoring stations shall be<br>decided in consultation with the State Pollution Control Board<br>(SPCB) and it shall be ensured that at least one station each is<br>installed in the upwind and downwind direction as well as where<br>maximum ground level concentrations are anticipated.                                                                                                                                   | Two locations are selected as per the direction, in two sensitive areas of Kadapara grama panchayath and air quality monitoring were carried out by Std Laboratories, Ernakulam, details are annexed in annexure no-4 |
| 4  | The National Ambient Air Quality Emission Standards issued by the Ministry vide G.S.R. No. 826(E) dated 16 <sup>*h</sup> November, 2009 shall be followed.                                                                                                                                                                                                                                                                                                           | Following the Standards of<br>Natioanal Ambient Air quality<br>Standards issued by the Ministry<br>vide G.S.R. No. 826(E) dated 16 <sup>*h</sup>                                                                      |

|    |                                                                                                                                                                                                                                                                                                                            | November, 2009                                                                                                                                                                                       |
|----|----------------------------------------------------------------------------------------------------------------------------------------------------------------------------------------------------------------------------------------------------------------------------------------------------------------------------|------------------------------------------------------------------------------------------------------------------------------------------------------------------------------------------------------|
| 6  | The Company shall harvest rainwater from the roof tops of the<br>buildings and storm water drains to recharge the ground water and<br>use the same water for the process activities of the project to<br>conserve freshwater.                                                                                              | constructed rain water storage tank of<br>capacity 2,200 KL- and also<br>constructed rain water storage tank of<br>capacity 2,200 KL (equivalent to 11<br>days of daily fresh water requirement      |
| 7  | Training shall be imparted to all employees on safety and health<br>aspects of chemicals handling. Pre-employment and routine<br>periodical medical examinations for all employees shall be<br>undertaken on regular basis. Training to all employees on handling<br>of chemicals shall be imparted.                       | Training is carried out to all<br>employees on safety and health<br>aspects of chemicals handling.                                                                                                   |
| 8  | The company shall also comply with all the environmental<br>protection measures and safeguards proposed in the documents<br>submitted to the Ministry. All the recommendations made in the<br>EIA/EMP in respect of environmental management, and risk<br>mitigation measures relating to the project shall be implemented | The hospital is working with all the<br>environmental protection measures<br>and safeguards proposed in the<br>documents submitted to the<br>Ministry.                                               |
|    |                                                                                                                                                                                                                                                                                                                            | All the recommendations made in<br>the EIA/EMP in respect of<br>environmental management, and<br>risk mitigation measures relating to<br>the project is in the implementation<br>stage               |
| 9  | The company shall undertake all relevant measures for improving<br>the socio- economic conditions of the surrounding area. ESC<br>activities shall be undertaken by involving local villages and<br>administration.                                                                                                        | ESC activities are carried out as per<br>the direction of local village and<br>administration                                                                                                        |
| 10 | The company shall undertake eco- developmental measures<br>including community welfare measures in the project area for the<br>overall improvement of the environment.                                                                                                                                                     | Activities are in progress for the<br>improvement of eco-<br>developmental measures including<br>community welfare measures in the<br>project area for the overall<br>improvement of the environment |
| 11 | A separate Environmental Management Cell equipped with full<br>fledged laboratory facilities shall be set up to carry out the<br>Environmental Management and Monitoring functions.                                                                                                                                        | Constituted a separate<br>Environmental Management Cell<br>and appointed a staff for<br>implementation of the project                                                                                |