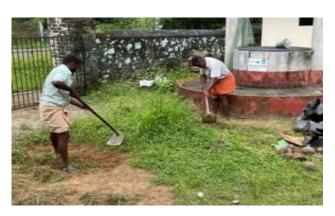

Activity executed- St.Gregorios International Cancer Care Centre in association with Forest Department and Kadapra Grama panchayath , planted 20 tree saplings for bio diversity enhancement by tree native species (Table No-)at the compound of strawboard factory. The palnataion function was inaugurated by H.G. Dr.Yuhanon Mar Chrisostomos Metropolitan by planting the tree saplings.Fr.M.C Poulose, CEO, Parumala hospuital and Sri.Shibu Varghese,President ,Kadapra Grama Pabchayath and Fr.Kuriakose were planted the trees , The completion certificate, and photos are given below

Hybrid plants purchased

Initial condition of the land

H.G. Dr.Yuhanon Mar Chrisostomos Metropolitan Planting tree saplings

Other dignitaries who planted the trees