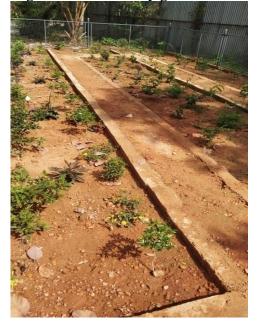

# I. REMEDIATION PLAN ACTIVITIES-

1.2. Ecological Environment

1.2.1..Development of butterfly garden

MoEF Activity: Development of butterfly garden Location coordinates: (Lat/Long)-Place: Nursing College Campus MoEF budget -Rs. 1, 64,000 Amount utilized for butterfly garden : 1,70,000/-

Activity executed: Butterfly Garden was established at nursing college campus Parumala. The inauguration of butterfly garden was done by H.G. Dr.Yuhanon Mar Chrisostomos Metropolitan on 16/11/2021, The completion certificate, and photos are given below