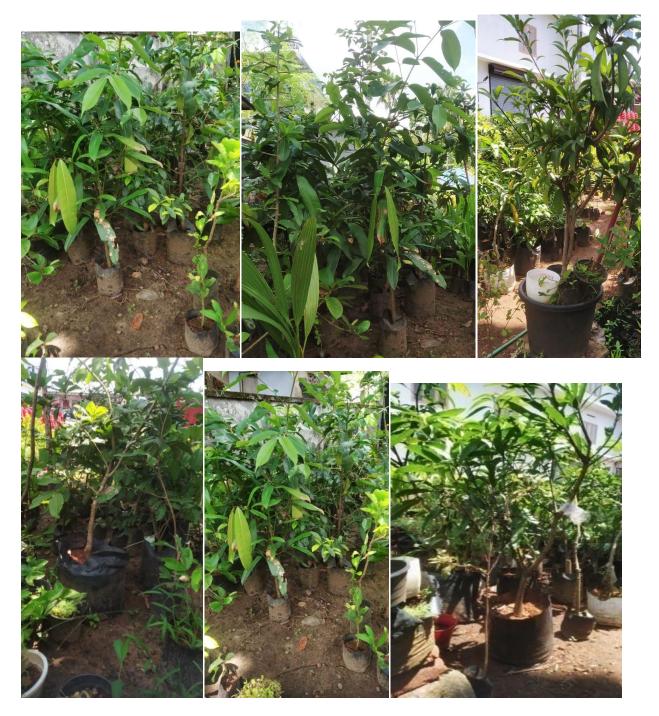

, Thikkapuzha, Kadapra

Number of trees planted : 20 Latitude /Longitude- 9.33232 / 76.53903 Amount spent: 23,000/-Contact Address - Mr. Sunil, Manager , Straw board factory, Thikkapuzha, Kadapra Phone Number:-9447896908

Activity executed- St.Gregorios International Cancer Care Centre in association with Forest Department and Kadapra Grama panchayath , planted 20 tree saplings for bio diversity enhancement by tree native species (Table No-)at the compound of strawboard factory. The palnataion function was inaugurated by H.G. Dr.Yuhanon Mar Chrisostomos Metropolitan by planting the tree saplings.Fr.M.C Poulose, CEO, Parumala hospuital and Sri.Shibu Varghese,President ,Kadapra Grama Pabchayath and Fr.Kuriakose were planted the trees , The completion certificate, and photos are given below



Hybrid plants purchased



Initial condition of the land



H.G. Dr.Yuhanon Mar Chrisostomos Metropolitan Planting tree saplings



Other dignitaries who planted the trees

## **Completion certificate**



#### PRESENT STATUS OF TREES









## B. Location No- 2. Govt. U. P School, Kadapra

| Number of trees planted | - 60                                                                       |
|-------------------------|----------------------------------------------------------------------------|
| Location details        | – (Latitude /Longitude - 9.343 / 76.53                                     |
| Amount spent            | - 72,000/-                                                                 |
| Activity executed:      | - St.Gregorios International Cancer Care Centre in assoc