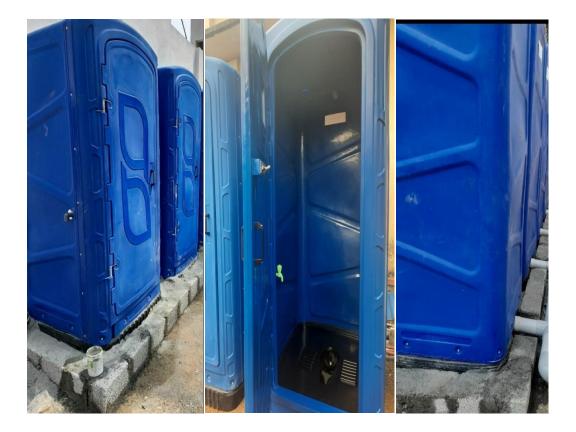

|    |                      | <ul> <li>of project site (3m. height GI sheet) (Rs. 1, 00,000).</li> <li>3. Vehicle check up camp (@ Rs. 10,000 per camp andRs.20,000 annual).</li> <li>4. Ambient air quality monitoring in sensitive areas (@ Rs. 5,000 per month x 12 months i.e.Rs.60,000 x 2 locations=Rs. 1,20,000).</li> <li>Total cost on remediation measures on Air Environment is Rs. 3,16,000/-</li> </ul> | <ul> <li>attached as Annexure-2</li> <li>3. In association with Motor Vehicle<br/>Department, Thiruvalla, carried out Vehicle<br/>checkup camp on 4<sup>th</sup> march, 2020. The<br/>news is Published in March 6<sup>th</sup> edition of<br/>Malayala manorama and is attached as<br/>Annexure 3</li> <li>4.Monthly Ambient air quality monitoring<br/>were carried out from two sensitive areas of<br/>Kadapra Grama panchayath(Taluk hospital<br/>Thiruvalla and Govt.HSS,Kadapra )by<br/>Standard Environmental and analytical<br/>Laboratories, Ernakulam and the reports are<br/>annexed as Annexure-4</li> </ul> |
|----|----------------------|----------------------------------------------------------------------------------------------------------------------------------------------------------------------------------------------------------------------------------------------------------------------------------------------------------------------------------------------------------------------------------------|--------------------------------------------------------------------------------------------------------------------------------------------------------------------------------------------------------------------------------------------------------------------------------------------------------------------------------------------------------------------------------------------------------------------------------------------------------------------------------------------------------------------------------------------------------------------------------------------------------------------------|
| 3. | Water<br>Environment | <ul> <li>Rs. 50,000/- for restoration of abandoned wells (Rs.10,000 x 5 wells) + Rs. 50,000/- for water sampling and monitoring (Rs. 5,000 x 10samples). (Rs.10,000 x 5 wells) + Rs. 50,000/- for water sampling and monitoring (Rs. 5,000 x 10samples).</li> <li>Total =Rs. 1,00,000/-</li> <li>I. Rs. 2,00,000/- for rehabilitation of village pond.</li> </ul>                      | <ul> <li>3.Completed maintenance and improvement of wells in Valethu Colony of Kadapra grama panchayath, Parumala, The completion certificate is attached as Annexure-5</li> <li>4. Water samples were collected and analyzed by Standard Environmental and analytical Laboratories, Ernakulam and the reports are annexed as Annexure-6</li> <li>Discussed the matter with Pancahyath authorities, no such village pond is there for rehabilitation, hence the fund is utilized for setting up of bio gas plant in Nursing college campus, The completion certificate is attached as Annexure-24</li> </ul>             |
|    |                      | <ul><li>II. Rs. 60,000/- towards set up of 2 units of portable toilet at site (1 for male and 1 for female).</li></ul>                                                                                                                                                                                                                                                                 | II. Installed two units of portable toilet at site<br>(1 for male and 1 for female) for Kannassa<br>Smaraka Govt. Higher Secondary School,<br>Kadapara during the month of November<br>2019. The completion certificate is attached<br>as Annexure-7                                                                                                                                                                                                                                                                                                                                                                     |