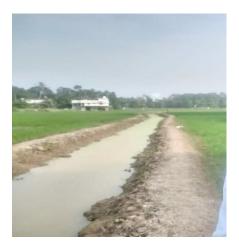

Activity executed- St.Gregorios International Cancer Care Centre in association with Forest Department and Kadapra Grama panchayath , planted 20 tree saplings for bio diversity enhancement by tree native species (Table No-)at the compound of strawboard factory. The palnataion function was inaugurated by H.G. Dr.Yuhanon Mar Chrisostomos Metropolitan by planting the tree saplings.Fr.M.C Poulose, CEO, Parumala hospuital and Sri.Shibu Varghese,President ,Kadapra Grama Pabchayath and Fr.Kuriakose were planted the trees , The completion certificate, and photos are given below

Hybrid plants purchased

Initial condition of the land

H.G. Dr.Yuhanon Mar Chrisostomos Metropolitan Planting tree saplings

Other dignitaries who planted the trees