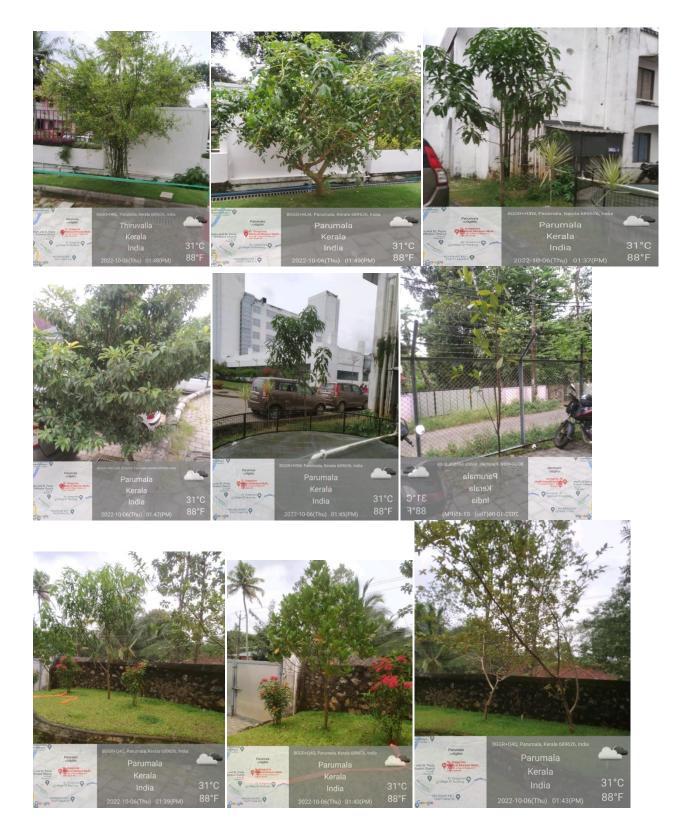

#### **Total Number of trees planted**-600

Activity executed: As per the direction of District forest department and Secretary, Kadapra grama panchath, planted 600 trees in eight different locations of Kadapra panchayath, Location details for plantation of trees are mentioned in Table No-

|   | <b>S</b> 1<br>No<br>c | Location                                         | Number<br>of trees<br>planted | Location<br>Coordinates | Amount spent |
|---|-----------------------|--------------------------------------------------|-------------------------------|-------------------------|--------------|
|   | a                     |                                                  | planted                       | Latitude /Longitude     |              |
|   | t<br>].               | Straw board factory, Thikkapuzha, Kadapra        | 6                             | 9.33232 / 76.53903      |              |
|   | Ø.                    | Govt.UP School,Kadapra                           | 60                            | 9.343 / 76.53           |              |
|   | n<br>3.               | KVUP School,Pulikeezhu,Kadapra                   | 60                            | 9.357 / 76.5395         |              |
|   | 4N<br>0               | Govt Ayurveda Hospital ,Randamkurisu,<br>Kadapra | 64                            | 9.323 / 76.53904        |              |
|   | <u>5</u> .            | SH-6 Road side at Kadapra                        | 20                            | 9.356/ 76.5395          |              |
| Ī | 6.                    | St.Gregorious hospital ,Parumala                 | 60                            | 9.3266/ 76.53935        |              |
|   | 7.<br>S               | Nursing College, Parumala                        | 200                           | 9.323 / 76.53           |              |
|   |                       | Syntex Rose High School, Thikkapuzha, Kadapra    | 150                           | 9.33 / 76.53            |              |

ii. Location No- 6- Nursing College, Parumala

Latitude /Longitude- 9.323/76.53 Beneficiary- Nursing College, Parumala

MoEF activity- Plantation with native species of flowering and fruit bearing trees to compensate the removal of trees. Amount spent- 1,10,000/-

Activity executed: As per the direction of District forest department and Secretary, Kadapra grama panchath, planted 200 numbers of different species of fruit bearing plants like psidium gujava, mangifera indica, jack fruit tree, Tamarind, Arali were planted during the month of June 2020 and January 2021. The photos and completion certificate is attached below