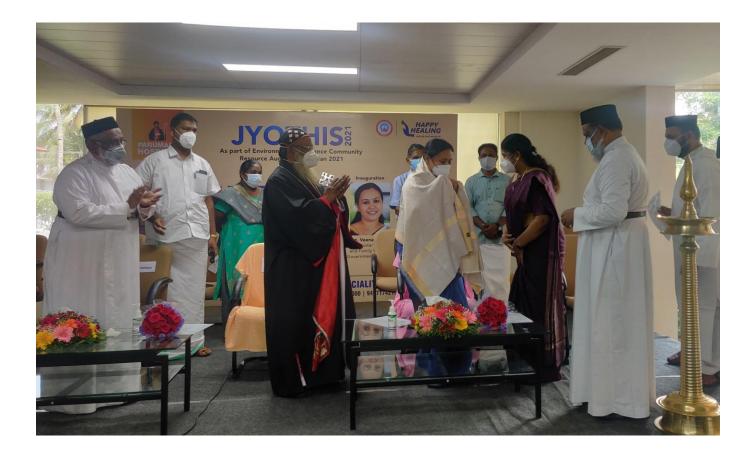

Activity executed: Butterfly Garden was established at nursing college campus Parumala. The inauguration of butterfly garden was done by H.G. Dr.Yuhanon Mar Chrisostomos Metropolitan on 16/11/2021, The completion certificate, and photos are given below