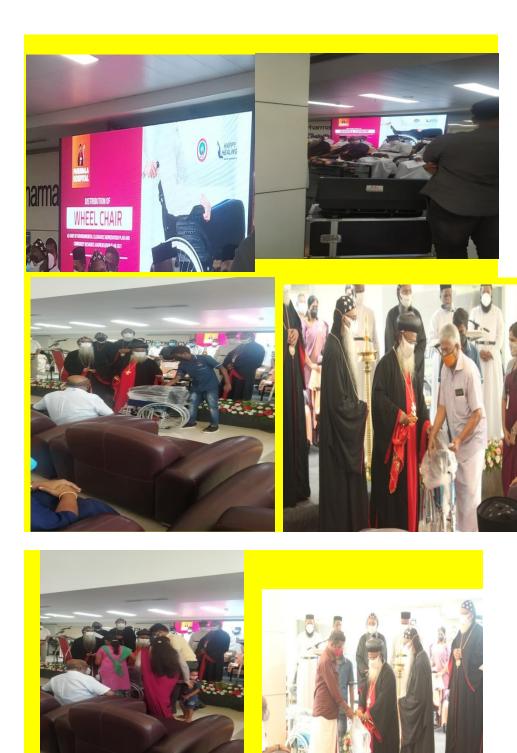

| 6. | Socio -<br>Economic<br>Environment | 1. Providing first aid kits (5 nos.) to the construction sites (public works within the panchayat) [Rs. 10,000/- (@Rs. 2,000 permit].                   | First aid kits were provided                                                                   |
|----|------------------------------------|---------------------------------------------------------------------------------------------------------------------------------------------------------|------------------------------------------------------------------------------------------------|
|    |                                    | 2. Providing a wheel chair (2 nos.) + to the primary health centre within the panchayat and in consultation. [Rs. 24,000 (@ Rs. 12,000 per wheel chair) | Provided wheel chair to the primary health<br>centre, details are Annexed in annexure<br>No-17 |