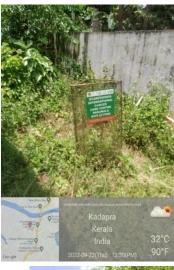

#### **Total Number of trees planted**-600

Activity executed: As per the direction of District forest department and Secretary, Kadapra grama panchath, planted 600 trees in eight different locations of Kadapra panchayath, Location details for plantation of trees are mentioned in Table No-

|   | <b>S</b> 1<br>No<br>c | Location                                         | Number<br>of trees<br>planted | Location<br>Coordinates | Amount spent |
|---|-----------------------|--------------------------------------------------|-------------------------------|-------------------------|--------------|
|   | a                     |                                                  | planted                       | Latitude /Longitude     |              |
|   | t<br>].               | Straw board factory, Thikkapuzha, Kadapra        | 6                             | 9.33232 / 76.53903      |              |
|   | Ø.                    | Govt.UP School,Kadapra                           | 60                            | 9.343 / 76.53           |              |
|   | n<br>3.               | KVUP School,Pulikeezhu,Kadapra                   | 60                            | 9.357 / 76.5395         |              |
|   | 4N<br>0               | Govt Ayurveda Hospital ,Randamkurisu,<br>Kadapra | 64                            | 9.323 / 76.53904        |              |
|   | <u>5</u> .            | SH-6 Road side at Kadapra                        | 20                            | 9.356/ 76.5395          |              |
| Ī | 6.                    | St.Gregorious hospital ,Parumala                 | 60                            | 9.3266/ 76.53935        |              |
|   | 7.<br>S               | Nursing College, Parumala                        | 200                           | 9.323 / 76.53           |              |
|   |                       | Syntex Rose High School, Thikkapuzha, Kadapra    | 150                           | 9.33 / 76.53            |              |