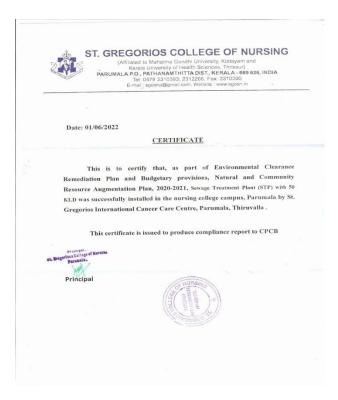

This is to certify that, as Part of Environmental Clearance Remediation Planand Budgetary provisions, Natural and Community Resource Augmentation Plan,2019-2020, plantation of 60 trees were carried out at the compound of Govt. UP School, Kadapra by St. Gregorious International Cancer care centre Hospital, Parumala, Thiruvalla during the month of June,2020

The certificate is issued to produce compliance report to CPCB

ASTER KADA