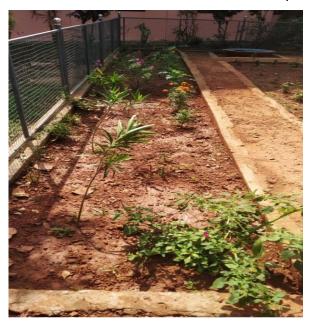

# I. REMEDIATION PLAN ACTIVITIES-

1.2. Ecological Environment

1.2.1..Development of butterfly garden

MoEF Activity: Development of butterfly garden Location coordinates: (Lat/Long)-Place: Nursing College Campus MoEF budget -Rs. 1, 64,000 Amount utilized for butterfly garden : 1,70,000/-

Activity executed: Butterfly Garden was established at nursing college campus Parumala. The inauguration of butterfly garden was done by H.G. Dr.Yuhanon Mar Chrisostomos Metropolitan on 16/11/2021, The completion certificate, and photos are given below

Hybrid plants purchased

The inauguration of butterfly garden was done by H.G. Dr.Yuhanon Mar Chrisostomos Metropolitan