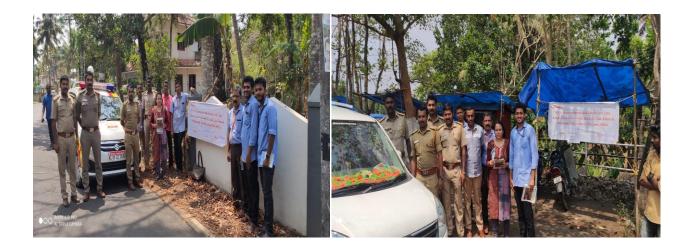

#### A. Location Number 1.- Straw board factory, Thikkapuzha, Kadapra

Number of trees planted : 20 Latitude /Longitude- 9.33232 / 76.53903 Amount spent: 23,000/-Contact Address - Mr. Sunil, Manager , Straw board factory, Thikkapuzha, Kadapra Phone Number:-9447896908

Activity executed- St.Gregorios International Cancer Care Centre in association with Forest Department and Kadapra Grama panchayath , planted 20 tree saplings for bio diversity enhancement by tree native species (Table No-)at the compound of strawboard factory. The palnataion function was inaugurated by H.G. Dr.Yuhanon Mar Chrisostomos Metropolitan by planting the tree saplings.Fr.M.C Poulose, CEO, Parumala hospuital and Sri.Shibu Varghese,President ,Kadapra Grama Pabchayath and Fr.Kuriakose were planted the trees , The completion certificate, and photos are given below

Hybrid plants purchased

Initial condition of the land

H.G. Dr.Yuhanon Mar Chrisostomos Metropolitan Planting tree saplings

Other dignitaries who planted the trees