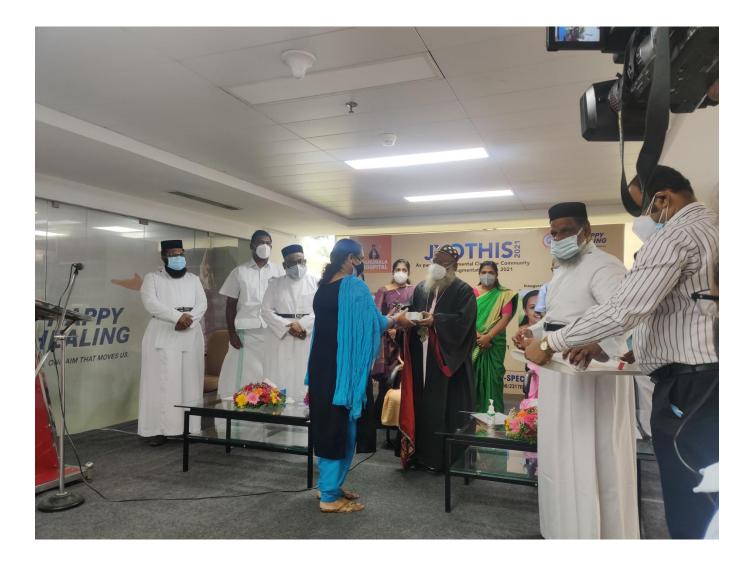

Activity executed: Butterfly Garden was established at nursing college campus Parumala. The inauguration of butterfly garden was done by H.G. Dr.Yuhanon Mar Chrisostomos Metropolitan on 16/11/2021, The completion certificate, and photos are given below