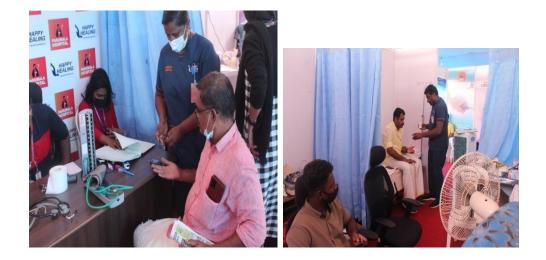

|    |                                                                                                                          |          |          |             | certificates are attached as annexure<br>No-18(a,b,c,d,e)                                                                                                                                                |
|----|--------------------------------------------------------------------------------------------------------------------------|----------|----------|-------------|----------------------------------------------------------------------------------------------------------------------------------------------------------------------------------------------------------|
| 3. | Periodic medical check-up<br>camp by appointing specialist<br>doctor for eyes, skin, heart<br>and dental twice in a year | 50,000/- | 50,000/- | 1, 50,000/- | Periodic medical checkup camps are<br>conducted by appointing specialist<br>doctor for eyes, skin, heart and<br>dental The photos of medical<br>checkup camps is attached as<br>Annexure 11              |
| 4. | Free of cost distribution of medicine body check up tests in the area                                                    | 25,000/- | 50,000/- | 50,000/-    | Medical checkup camps are conducted for body check up tests                                                                                                                                              |
| 5. | Training to the farmers<br>related to<br>healthcare                                                                      | 10,000/- | 20,000/- | 20,000/-    | Training programs will be<br>conducted to the farmers in<br>cooperation with Asha workers                                                                                                                |
| 6. | Assistance in<br>development of technical<br>skills and training to the<br>children of farmers and<br>fishermen          | 30,000/- | 30,000/- | 40,000/-    | Discussed the matter with<br>panchayath authorities, as per their<br>direction fund will be utilised                                                                                                     |
| 7. | Assistance in providing<br>study materials, uniform,<br>books to the poor students<br>located nearby area                | 30,000/- | 30,000/- | 40,000/-    | Provided mobile phones for online<br>class during corona period of 2021<br>The photos and certificates are<br>attached as annexure No-27                                                                 |
| 8. | Scholarship to the clever students for higher education                                                                  | 50,000/- | 50,000/- | 1,50,000/-  | Scholarship given to clever students<br>from Syndesmos high school,<br>Parumala,Nursing college, Parumala<br>and MLT students,Parumala. The<br>photos and certificates are attached<br>as annexure No-26 |