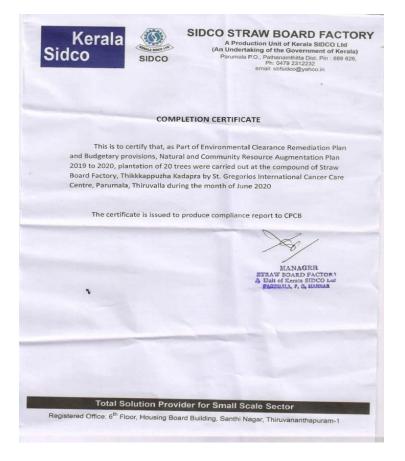

#### A. Location Number 1.- Straw board factory, Thikkapuzha, Kadapra

Number of trees planted : 20 Latitude /Longitude- 9.33232 / 76.53903 Amount spent: 23,000/-Contact Address - Mr. Sunil, Manager , Straw board factory, Thikkapuzha, Kadapra Phone Number:-9447896908

Activity executed- St.Gregorios International Cancer Care Centre in association with Forest Department and Kadapra Grama panchayath , planted 20 tree saplings for bio diversity enhancement by tree native species (Table No-)at the compound of strawboard factory. The palnataion function was inaugurated by H.G. Dr.Yuhanon Mar Chrisostomos Metropolitan by planting the tree saplings.Fr.M.C Poulose, CEO, Parumala hospuital and Sri.Shibu Varghese,President ,Kadapra Grama Pabchayath and Fr.Kuriakose were planted the trees , The completion certificate, and photos are given below

Hybrid plants purchased

Initial condition of the land

H.G. Dr.Yuhanon Mar Chrisostomos Metropolitan Planting tree saplings

Other dignitaries who planted the trees

## **Completion certificate**