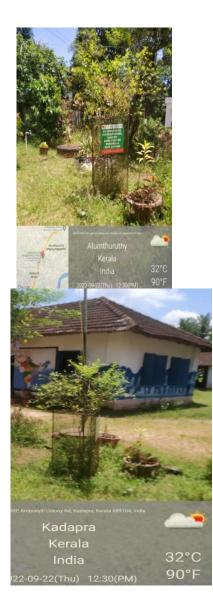

#### **Total Number of trees planted**-600

Activity executed: As per the direction of District forest department and Secretary, Kadapra grama panchath, planted 600 trees in eight different locations of Kadapra panchayath, Location details for plantation of trees are mentioned in Table No-

|   | <b>S</b> 1<br>No<br>c | Location                                         | Number<br>of trees<br>planted | Location<br>Coordinates | Amount spent |
|---|-----------------------|--------------------------------------------------|-------------------------------|-------------------------|--------------|
|   | a                     |                                                  | planted                       | Latitude /Longitude     |              |
|   | t<br>].               | Straw board factory, Thikkapuzha, Kadapra        | 6                             | 9.33232 / 76.53903      |              |
|   | Ø.                    | Govt.UP School,Kadapra                           | 60                            | 9.343 / 76.53           |              |
|   | n<br>3.               | KVUP School,Pulikeezhu,Kadapra                   | 60                            | 9.357 / 76.5395         |              |
|   | 4N<br>0               | Govt Ayurveda Hospital ,Randamkurisu,<br>Kadapra | 64                            | 9.323 / 76.53904        |              |
|   | <u>5</u> .            | SH-6 Road side at Kadapra                        | 20                            | 9.356/ 76.5395          |              |
| Ī | 6.                    | St.Gregorious hospital ,Parumala                 | 60                            | 9.3266/ 76.53935        |              |
|   | 7.<br>S               | Nursing College, Parumala                        | 200                           | 9.323 / 76.53           |              |
|   |                       | Syntex Rose High School, Thikkapuzha, Kadapra    | 150                           | 9.33 / 76.53            |              |