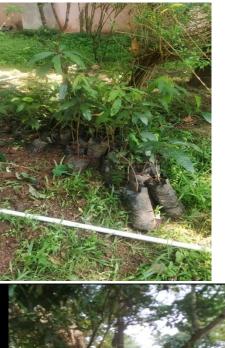

#### 1.2.1. Plantation with native species of flowering and fruit bearing trees

**MoEF Activity**: Plantation with native species of flowering and fruit bearing trees to compensate the removal of trees. 560 trees within the surrounding area are proposed for plantation at a cost of @ Rs. 1,100 per plant which includes maintenance for three years.

**MoEF Budget**: The total cost estimate for tree plantation is 560 trees x Rs. 1100 = Rs.6, 16,000.

Amount Utilized: 5,10,000/-

#### **Total Number of trees planted**-600

Activity executed: As per the direction of District forest department and Secretary, Kadapra grama panchath, planted 600 trees in eight different locations of Kadapra panchayath, Location details for plantation of trees are mentioned in Table No-