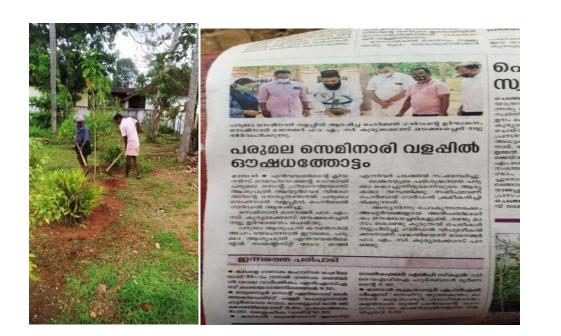

|

Remediation plan activities- 1 b. Ecological Environment

Activity: Cost of development of medicinal garden is Rs. 1,60,000 (L.S.estimate). Place : Parumala seminary compound Location coordinates: MoEF budget : Rs. 1,60,000 Amount spent: 1,50,000/-

Activity executed: Medcinal garden was established on the premises of Parumala church. Fr.M.C. Kuriakose and member from Kadpara panchayath in augurated the function on 06/02/2021.About 60 medicinal plants were purchased from medicinal nursery, Karunnagappally. The news published in Malayala maorama on 7/06/21.



# Initial stage



# Hybrid plants purchased







Present status of medicinal plants





# 1.3. Water Environment

MoEF activity- Rs. 50,000/- for restoration of abandoned wells (Rs.10,000 x 5 wells) + Rs. 50,000/- for water sampling and monitoring (Rs. 5,000 x 10samples).+Rs. 2,00,000/- for rehabilitation of village pond+Rs. 60,000/- towards set up of 2 units of portable toilet at site (1 for male and 1 for female). Rs. 5, 50,000 on setting up of an STP of 5 KLD capacity+Channelization of storm water (Rs. 4,00,000)+Frequent cleaning of the vicinity of site before monsoon (Rs.50,000).

MoEF budget: Rs.13,60,000

Amount utilized-17,57, 400/-

1.3.1. Restoration of abandoned wells

Beneficiary: Valethu Colony of Kadapra grama panchayath, Parumala

Location coordinates: Deposit amount: 50,000/-Amount spent: 49,200/-Acknowledging Auhority: