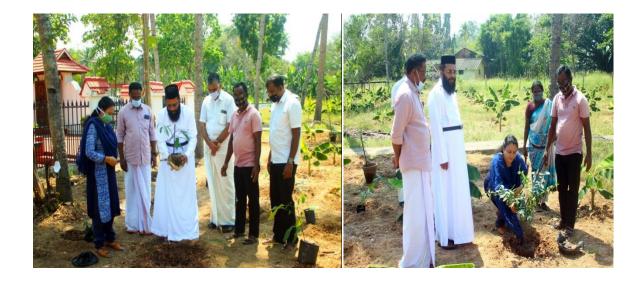

Activity executed- St.Gregorios International Cancer Care Centre in association with Forest Department and Kadapra Grama panchayath , planted 20 tree saplings for bio diversity enhancement by tree native species (Table No-)at the compound of strawboard factory. The palnataion function was inaugurated by H.G. Dr.Yuhanon Mar Chrisostomos Metropolitan by planting the tree saplings.Fr.M.C Poulose, CEO, Parumala hospuital and Sri.Shibu Varghese,President ,Kadapra Grama Pabchayath and Fr.Kuriakose were planted the trees , The completion certificate, and photos are given below

Hybrid plants purchased

Initial condition of the land

H.G. Dr.Yuhanon Mar Chrisostomos Metropolitan Planting tree saplings

Other dignitaries who planted the trees