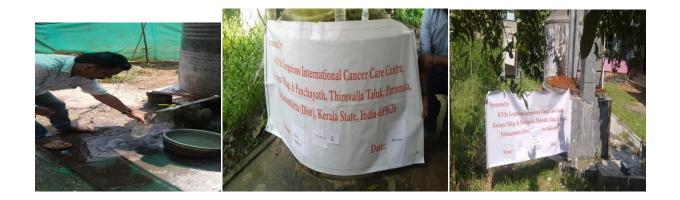

Activity executed- St.Gregorios International Cancer Care Centre in association with Forest Department and Kadapra Grama panchayath , planted 20 tree saplings for bio diversity enhancement by tree native species (Table No-)at the compound of strawboard factory. The palnataion function was inaugurated by H.G. Dr.Yuhanon Mar Chrisostomos Metropolitan by planting the tree saplings.Fr.M.C Poulose, CEO, Parumala hospuital and Sri.Shibu Varghese,President ,Kadapra Grama Pabchayath and Fr.Kuriakose were planted the trees , The completion certificate, and photos are given below

Hybrid plants purchased

Initial condition of the land

H.G. Dr.Yuhanon Mar Chrisostomos Metropolitan Planting tree saplings

Other dignitaries who planted the trees