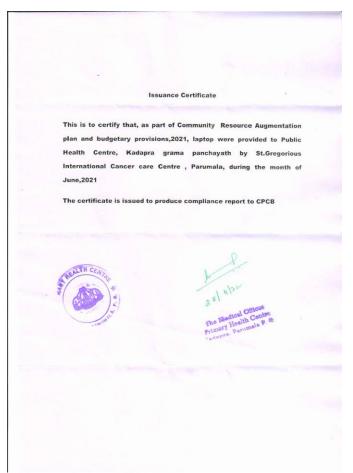

This is to certify that, as Part of Environmental Clearance Remediation Planand Budgetary provisions, Natural and Community Resource Augmentation Plan,2019-2020, plantation of 60 trees were carried out at the compound of Govt. UP School, Kadapra by St. Gregorious International Cancer care centre Hospital, Parumala, Thiruvalla during the month of June,2020

The certificate is issued to produce compliance report to CPCB

ASTER KADA