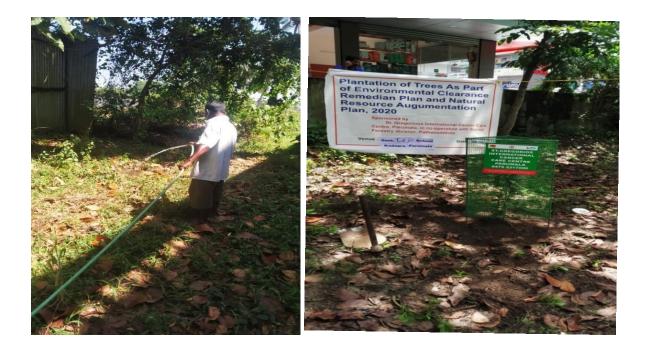

Activity executed- St.Gregorios International Cancer Care Centre in association with Forest Department and Kadapra Grama panchayath , planted 20 tree saplings for bio diversity enhancement by tree native species (Table No-)at the compound of strawboard factory. The palnataion function was inaugurated by H.G. Dr.Yuhanon Mar Chrisostomos Metropolitan by planting the tree saplings.Fr.M.C Poulose, CEO, Parumala hospuital and Sri.Shibu Varghese,President ,Kadapra Grama Pabchayath and Fr.Kuriakose were planted the trees , The completion certificate, and photos are given below

Hybrid plants purchased

Initial condition of the land

H.G. Dr.Yuhanon Mar Chrisostomos Metropolitan Planting tree saplings

Other dignitaries who planted the trees