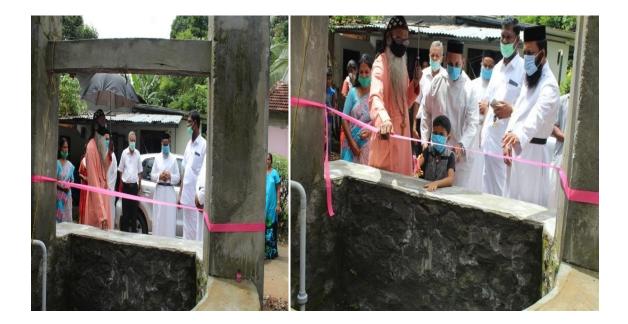

# I. REMEDIATION PLAN ACTIVITIES-

1.2. Ecological Environment

1.2.1..Development of butterfly garden

MoEF Activity: Development of butterfly garden Location coordinates: (Lat/Long)-Place: Nursing College Campus MoEF budget -Rs. 1, 64,000 Amount utilized for butterfly garden : 1,70,000/-

Activity executed: Butterfly Garden was established at nursing college campus Parumala. The inauguration of butterfly garden was done by H.G. Dr.Yuhanon Mar Chrisostomos Metropolitan on 16/11/2021, The completion certificate, and photos are given below