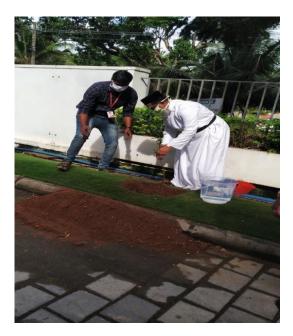

Activity executed- St.Gregorios International Cancer Care Centre in association with Forest Department and Kadapra Grama panchayath , planted 20 tree saplings for bio diversity enhancement by tree native species (Table No-)at the compound of strawboard factory. The palnataion function was inaugurated by H.G. Dr.Yuhanon Mar Chrisostomos Metropolitan by planting the tree saplings.Fr.M.C Poulose, CEO, Parumala hospuital and Sri.Shibu Varghese,President ,Kadapra Grama Pabchayath and Fr.Kuriakose were planted the trees , The completion certificate, and photos are given below

Hybrid plants purchased

Initial condition of the land

H.G. Dr.Yuhanon Mar Chrisostomos Metropolitan Planting tree saplings

Other dignitaries who planted the trees