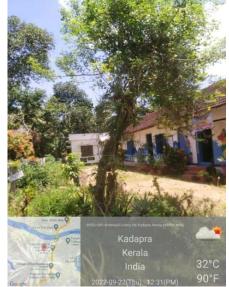

#### **Total Number of trees planted**-600

Activity executed: As per the direction of District forest department and Secretary, Kadapra grama panchath, planted 600 trees in eight different locations of Kadapra panchayath, Location details for plantation of trees are mentioned in Table No-

|   | <b>S</b> 1<br>No<br>c | Location                                         | Number<br>of trees<br>planted | Location<br>Coordinates | Amount spent |
|---|-----------------------|--------------------------------------------------|-------------------------------|-------------------------|--------------|
|   | a                     |                                                  | planted                       | Latitude /Longitude     |              |
|   | t<br>].               | Straw board factory, Thikkapuzha, Kadapra        | 6                             | 9.33232 / 76.53903      |              |
|   | Ø.                    | Govt.UP School,Kadapra                           | 60                            | 9.343 / 76.53           |              |
|   | n<br>3.               | KVUP School,Pulikeezhu,Kadapra                   | 60                            | 9.357 / 76.5395         |              |
|   | 4N<br>0               | Govt Ayurveda Hospital ,Randamkurisu,<br>Kadapra | 64                            | 9.323 / 76.53904        |              |
|   | <u>5</u> .            | SH-6 Road side at Kadapra                        | 20                            | 9.356/ 76.5395          |              |
| Ī | 6.                    | St.Gregorious hospital ,Parumala                 | 60                            | 9.3266/ 76.53935        |              |
|   | 7.<br>S               | Nursing College, Parumala                        | 200                           | 9.323 / 76.53           |              |
|   |                       | Syntex Rose High School, Thikkapuzha, Kadapra    | 150                           | 9.33 / 76.53            |              |