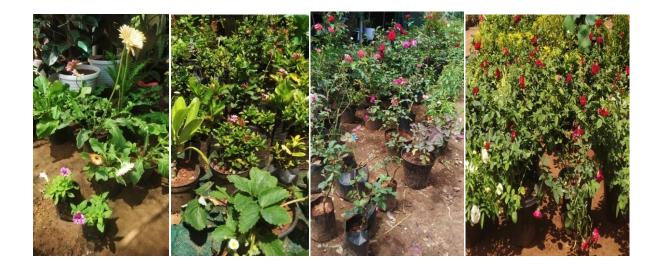

# I. REMEDIATION PLAN ACTIVITIES-

1.2. Ecological Environment

1.2.1..Development of butterfly garden

MoEF Activity: Development of butterfly garden Location coordinates: (Lat/Long)-Place: Nursing College Campus MoEF budget -Rs. 1, 64,000 Amount utilized for butterfly garden : 1,70,000/-

Activity executed: Butterfly Garden was established at nursing college campus Parumala. The inauguration of butterfly garden was done by H.G. Dr.Yuhanon Mar Chrisostomos Metropolitan on 16/11/2021, The completion certificate, and photos are given below

Hybrid plants purchased

The inauguration of butterfly garden was done by H.G. Dr.Yuhanon Mar Chrisostomos Metropolitan