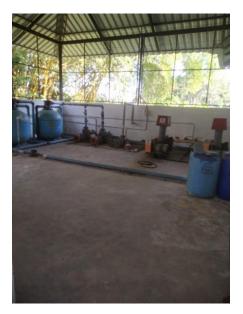

| <u> </u> |                      | r                                                                                                                                                                                                                              | Г                                                                                                                                                                                                                                                                                                                                                                                          |
|----------|----------------------|--------------------------------------------------------------------------------------------------------------------------------------------------------------------------------------------------------------------------------|--------------------------------------------------------------------------------------------------------------------------------------------------------------------------------------------------------------------------------------------------------------------------------------------------------------------------------------------------------------------------------------------|
|          |                      | <b>III.</b> Rs. 5, 50,000 on setting up of an STP of 5                                                                                                                                                                         | III. STP of 50 KLD capacity were set up in<br>nursing college campus, Parumala, The<br>completion certificate is attached as<br>Annexure-22                                                                                                                                                                                                                                                |
|          |                      | <b>IV.</b> Channelization of storm water (Rs.                                                                                                                                                                                  | IV. Discussed the matter with Grama<br>panchayath Authorities ,as per their request,<br>the fund is utilized for Covid 19 Pandemic<br>period of 2020<br>V.                                                                                                                                                                                                                                 |
|          |                      | <b>V.</b> Frequent cleaning of the vicinity of site before monsoon (Rs.50,000).                                                                                                                                                |                                                                                                                                                                                                                                                                                                                                                                                            |
|          |                      | Total cost on remediationmeasuresonWater Environment is Rs.13,60,000/-                                                                                                                                                         |                                                                                                                                                                                                                                                                                                                                                                                            |
| 4.       | Land<br>Environment  | <ol> <li>Rs. 10,000 (LS) for printing &amp; distribution of leaflets.</li> <li>Rs. 60,000/- for 20 bins (@Rs. 3,000 per bin).</li> <li>Secured intermediate leachate proof facility for storage (LS. Rs. 1,00,000).</li> </ol> | <ol> <li>Discussed the matter with Grama<br/>panchayath Authorities ,as per their<br/>request, the fund is utilized for<br/>providing vaccination during Covid<br/>19 Pandemic period of 2020</li> <li>Printed and distributed leaflets for the<br/>Environment awareness campaign</li> <li>Ten bins are purchased and utilized<br/>for the purpose of Covid campaign<br/>works</li> </ol> |
|          |                      |                                                                                                                                                                                                                                | 4. The fund is utilized for fencing of bio gas<br>plant in Nursing college campus, The<br>completion certificate is attached as<br>Annexure-24                                                                                                                                                                                                                                             |
| 5.       | Noise<br>Environment | Providing Personnel protective equipment's (PPE) to the Health Department of the panchayat Rs. 50,000/- (LS.). Total cost on remediation measures on Noise Environment is Rs.50,000/-                                          | As per the direction of Health department<br>the Personnel protective equipment's were<br>provided to primary health centre. details<br>are Annexed in annexure No-13                                                                                                                                                                                                                      |