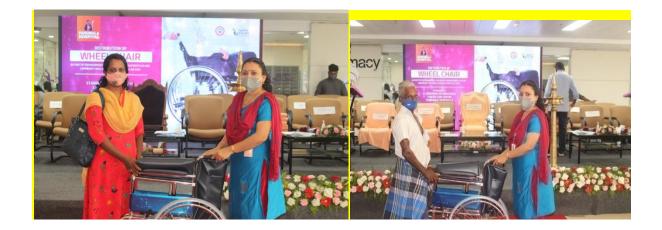

| 6. | Socio -<br>Economic<br>Environment | 1. Providing first aid kits (5 nos.) to the construction sites (public works within the panchayat) [Rs. 10,000/- (@Rs. 2,000 permit].                   | First aid kits were provided                                                                   |
|----|------------------------------------|---------------------------------------------------------------------------------------------------------------------------------------------------------|------------------------------------------------------------------------------------------------|
|    |                                    | 2. Providing a wheel chair (2 nos.) + to the primary health centre within the panchayat and in consultation. [Rs. 24,000 (@ Rs. 12,000 per wheel chair) | Provided wheel chair to the primary health<br>centre, details are Annexed in annexure<br>No-17 |