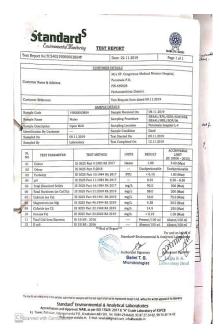

|    |                      | <ul> <li>of project site (3m. height GI sheet) (Rs. 1, 00,000).</li> <li>3. Vehicle check up camp (@ Rs. 10,000 per camp andRs.20,000 annual).</li> <li>4. Ambient air quality monitoring in sensitive areas (@ Rs. 5,000 per month x 12 months i.e.Rs.60,000 x 2 locations=Rs. 1,20,000).</li> <li>Total cost on remediation measures on Air Environment is Rs. 3,16,000/-</li> </ul> | <ul> <li>attached as Annexure-2</li> <li>3. In association with Motor Vehicle<br/>Department, Thiruvalla, carried out Vehicle<br/>checkup camp on 4<sup>th</sup> march, 2020. The<br/>news is Published in March 6<sup>th</sup> edition of<br/>Malayala manorama and is attached as<br/>Annexure 3</li> <li>4.Monthly Ambient air quality monitoring<br/>were carried out from two sensitive areas of<br/>Kadapra Grama panchayath(Taluk hospital<br/>Thiruvalla and Govt.HSS,Kadapra )by<br/>Standard Environmental and analytical<br/>Laboratories, Ernakulam and the reports are<br/>annexed as Annexure-4</li> </ul> |
|----|----------------------|----------------------------------------------------------------------------------------------------------------------------------------------------------------------------------------------------------------------------------------------------------------------------------------------------------------------------------------------------------------------------------------|--------------------------------------------------------------------------------------------------------------------------------------------------------------------------------------------------------------------------------------------------------------------------------------------------------------------------------------------------------------------------------------------------------------------------------------------------------------------------------------------------------------------------------------------------------------------------------------------------------------------------|
| 3. | Water<br>Environment | <ul> <li>Rs. 50,000/- for restoration of abandoned wells (Rs.10,000 x 5 wells) + Rs. 50,000/- for water sampling and monitoring (Rs. 5,000 x 10samples). (Rs.10,000 x 5 wells) + Rs. 50,000/- for water sampling and monitoring (Rs. 5,000 x 10samples).</li> <li>Total =Rs. 1,00,000/-</li> <li>I. Rs. 2,00,000/- for rehabilitation of village pond.</li> </ul>                      | <ul> <li>3.Completed maintenance and improvement of wells in Valethu Colony of Kadapra grama panchayath, Parumala, The completion certificate is attached as Annexure-5</li> <li>4. Water samples were collected and analyzed by Standard Environmental and analytical Laboratories, Ernakulam and the reports are annexed as Annexure-6</li> <li>Discussed the matter with Pancahyath authorities, no such village pond is there for rehabilitation, hence the fund is utilized for setting up of bio gas plant in Nursing college campus, The completion certificate is attached as Annexure-24</li> </ul>             |
|    |                      | <ul><li>II. Rs. 60,000/- towards set up of 2 units of portable toilet at site (1 for male and 1 for female).</li></ul>                                                                                                                                                                                                                                                                 | II. Installed two units of portable toilet at site<br>(1 for male and 1 for female) for Kannassa<br>Smaraka Govt. Higher Secondary School,<br>Kadapara during the month of November<br>2019. The completion certificate is attached<br>as Annexure-7                                                                                                                                                                                                                                                                                                                                                                     |