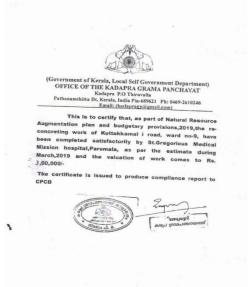

This is to certify that, as Part of Environmental Clearance Remediation Planand Budgetary provisions, Natural and Community Resource Augmentation Plan,2019-2020, plantation of 60 trees were carried out at the compound of Govt. UP School, Kadapra by St. Gregorious International Cancer care centre Hospital, Parumala, Thiruvalla during the month of June,2020

The certificate is issued to produce compliance report to CPCB

ASTER KADA