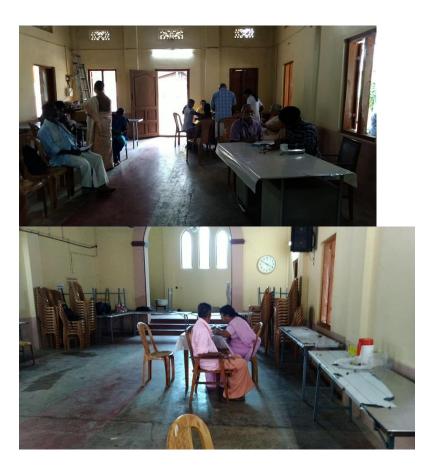

|    |                                                                                                                          |          |          |             | certificates are attached as annexure<br>No-18(a,b,c,d,e)                                                                                                                                                |
|----|--------------------------------------------------------------------------------------------------------------------------|----------|----------|-------------|----------------------------------------------------------------------------------------------------------------------------------------------------------------------------------------------------------|
| 3. | Periodic medical check-up<br>camp by appointing specialist<br>doctor for eyes, skin, heart<br>and dental twice in a year | 50,000/- | 50,000/- | 1, 50,000/- | Periodic medical checkup camps are<br>conducted by appointing specialist<br>doctor for eyes, skin, heart and<br>dental The photos of medical<br>checkup camps is attached as<br>Annexure 11              |
| 4. | Free of cost distribution of medicine body check up tests in the area                                                    | 25,000/- | 50,000/- | 50,000/-    | Medical checkup camps are conducted for body check up tests                                                                                                                                              |
| 5. | Training to the farmers<br>related to<br>healthcare                                                                      | 10,000/- | 20,000/- | 20,000/-    | Training programs will be<br>conducted to the farmers in<br>cooperation with Asha workers                                                                                                                |
| 6. | Assistance in<br>development of technical<br>skills and training to the<br>children of farmers and<br>fishermen          | 30,000/- | 30,000/- | 40,000/-    | Discussed the matter with<br>panchayath authorities, as per their<br>direction fund will be utilised                                                                                                     |
| 7. | Assistance in providing<br>study materials, uniform,<br>books to the poor students<br>located nearby area                | 30,000/- | 30,000/- | 40,000/-    | Provided mobile phones for online<br>class during corona period of 2021<br>The photos and certificates are<br>attached as annexure No-27                                                                 |
| 8. | Scholarship to the clever students for higher education                                                                  | 50,000/- | 50,000/- | 1,50,000/-  | Scholarship given to clever students<br>from Syndesmos high school,<br>Parumala,Nursing college, Parumala<br>and MLT students,Parumala. The<br>photos and certificates are attached<br>as annexure No-26 |