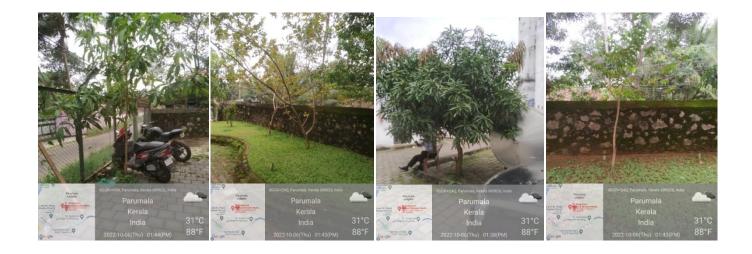

ii. Location No- 6- Nursing College, Parumala

Latitude /Longitude- 9.323/76.53 Beneficiary- Nursing College, Parumala

MoEF activity- Plantation with native species of flowering and fruit bearing trees to compensate the removal of trees. Amount spent- 1,10,000/-

Activity executed: As per the direction of District forest department and Secretary, Kadapra grama panchath, planted 200 numbers of different species of fruit bearing plants like psidium gujava, mangifera indica, jack fruit tree, Tamarind, Arali were planted during the month of June 2020 and January 2021. The photos and completion certificate is attached below

Contact address of Head of the institution- Prof.K.A Tessy, Principal, Nursing College, Parumala