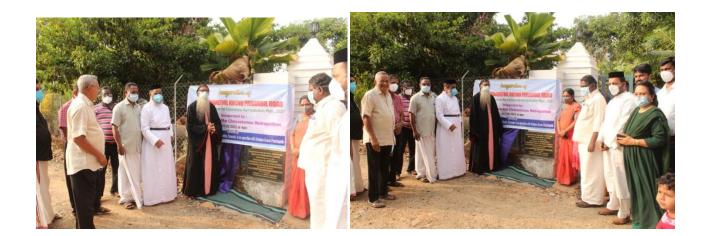

Activity executed- St.Gregorios International Cancer Care Centre in association with Forest Department and Kadapra Grama panchayath , planted 20 tree saplings for bio diversity enhancement by tree native species (Table No-)at the compound of strawboard factory. The palnataion function was inaugurated by H.G. Dr.Yuhanon Mar Chrisostomos Metropolitan by planting the tree saplings.Fr.M.C Poulose, CEO, Parumala hospuital and Sri.Shibu Varghese,President ,Kadapra Grama Pabchayath and Fr.Kuriakose were planted the trees , The completion certificate, and photos are given below

Hybrid plants purchased

Initial condition of the land

H.G. Dr.Yuhanon Mar Chrisostomos Metropolitan Planting tree saplings

Other dignitaries who planted the trees