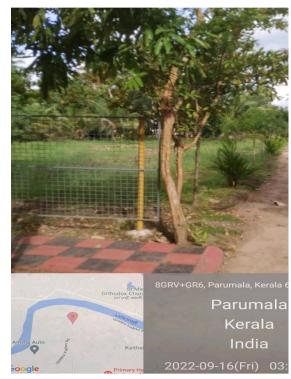

#### i. Location No -5 Parmala St Gregorios hospital, Parumala

Latitude /Longitude- 9.432 / 76.53904

MoEF Activity - Plantation with native species of flowering and fruit bearing trees to compensate the removal of trees. Amount spent- 73,000/-Activity executed: