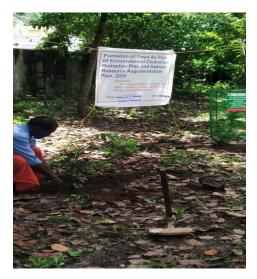

Activity executed- St.Gregorios International Cancer Care Centre in association with Forest Department and Kadapra Grama panchayath , planted 20 tree saplings for bio diversity enhancement by tree native species (Table No-)at the compound of strawboard factory. The palnataion function was inaugurated by H.G. Dr.Yuhanon Mar Chrisostomos Metropolitan by planting the tree saplings.Fr.M.C Poulose, CEO, Parumala hospuital and Sri.Shibu Varghese,President ,Kadapra Grama Pabchayath and Fr.Kuriakose were planted the trees , The completion certificate, and photos are given below

Hybrid plants purchased

Initial condition of the land

H.G. Dr.Yuhanon Mar Chrisostomos Metropolitan Planting tree saplings

Other dignitaries who planted the trees