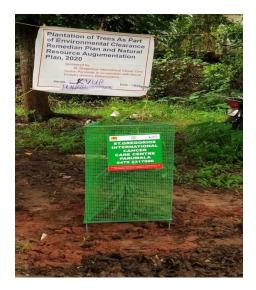

#### **Total Number of trees planted**-600

Activity executed: As per the direction of District forest department and Secretary, Kadapra grama panchath, planted 600 trees in eight different locations of Kadapra panchayath, Location details for plantation of trees are mentioned in Table No-

|   | <b>S</b> 1<br>No<br>c | Location                                         | Number<br>of trees<br>planted | Location<br>Coordinates | Amount spent |
|---|-----------------------|--------------------------------------------------|-------------------------------|-------------------------|--------------|
|   | a                     |                                                  | planted                       | Latitude /Longitude     |              |
|   | t<br>].               | Straw board factory, Thikkapuzha, Kadapra        | 6                             | 9.33232 / 76.53903      |              |
|   | Ø.                    | Govt.UP School,Kadapra                           | 60                            | 9.343 / 76.53           |              |
|   | n<br>3.               | KVUP School,Pulikeezhu,Kadapra                   | 60                            | 9.357 / 76.5395         |              |
|   | 4N<br>0               | Govt Ayurveda Hospital ,Randamkurisu,<br>Kadapra | 64                            | 9.323 / 76.53904        |              |
|   | <u>5</u> .            | SH-6 Road side at Kadapra                        | 20                            | 9.356/ 76.5395          |              |
| Ī | 6.                    | St.Gregorious hospital ,Parumala                 | 60                            | 9.3266/ 76.53935        |              |
|   | 7.<br>S               | Nursing College, Parumala                        | 200                           | 9.323 / 76.53           |              |
|   |                       | Syntex Rose High School, Thikkapuzha, Kadapra    | 150                           | 9.33 / 76.53            |              |