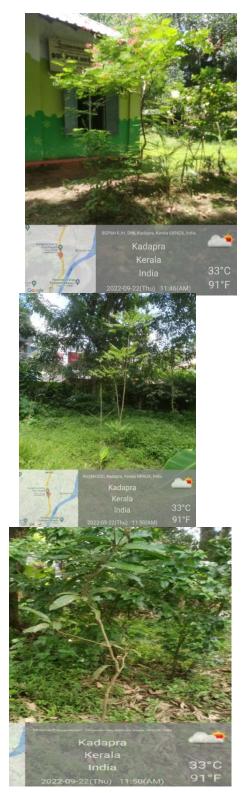

#### **Total Number of trees planted**-600

Activity executed: As per the direction of District forest department and Secretary, Kadapra grama panchath, planted 600 trees in eight different locations of Kadapra panchayath, Location details for plantation of trees are mentioned in Table No-

|   | <b>S</b> 1<br>No<br>c | Location                                         | Number<br>of trees<br>planted | Location<br>Coordinates | Amount spent |
|---|-----------------------|--------------------------------------------------|-------------------------------|-------------------------|--------------|
|   | a                     |                                                  | planted                       | Latitude /Longitude     |              |
|   | t<br>].               | Straw board factory, Thikkapuzha, Kadapra        | 6                             | 9.33232 / 76.53903      |              |
|   | Ø.                    | Govt.UP School,Kadapra                           | 60                            | 9.343 / 76.53           |              |
|   | n<br>3.               | KVUP School,Pulikeezhu,Kadapra                   | 60                            | 9.357 / 76.5395         |              |
|   | 4N<br>0               | Govt Ayurveda Hospital ,Randamkurisu,<br>Kadapra | 64                            | 9.323 / 76.53904        |              |
|   | <u>5</u> .            | SH-6 Road side at Kadapra                        | 20                            | 9.356/ 76.5395          |              |
| Ī | 6.                    | St.Gregorious hospital ,Parumala                 | 60                            | 9.3266/ 76.53935        |              |
|   | 7.<br>S               | Nursing College, Parumala                        | 200                           | 9.323 / 76.53           |              |
|   |                       | Syntex Rose High School, Thikkapuzha, Kadapra    | 150                           | 9.33 / 76.53            |              |