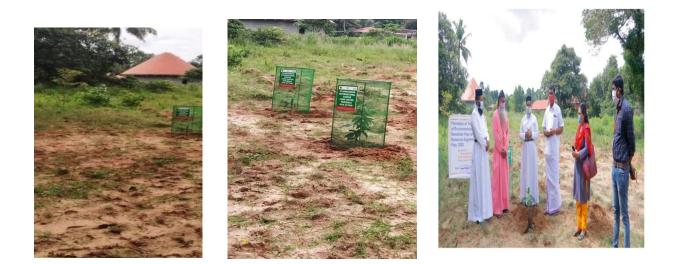

#### A. Location Number 1.- Straw board factory, Thikkapuzha, Kadapra

Number of trees planted : 20 Latitude /Longitude- 9.33232 / 76.53903 Amount spent: 23,000/-Contact Address - Mr. Sunil, Manager , Straw board factory, Thikkapuzha, Kadapra Phone Number:-9447896908

Activity executed- St.Gregorios International Cancer Care Centre in association with Forest Department and Kadapra Grama panchayath , planted 20 tree saplings for bio diversity enhancement by tree native species (Table No-)at the compound of strawboard factory. The palnataion function was inaugurated by H.G. Dr.Yuhanon Mar Chrisostomos Metropolitan by planting the tree saplings.Fr.M.C Poulose, CEO, Parumala hospuital and Sri.Shibu Varghese,President ,Kadapra Grama Pabchayath and Fr.Kuriakose were planted the trees , The completion certificate, and photos are given below

Hybrid plants purchased

Initial condition of the land

H.G. Dr.Yuhanon Mar Chrisostomos Metropolitan Planting tree saplings

Other dignitaries who planted the trees