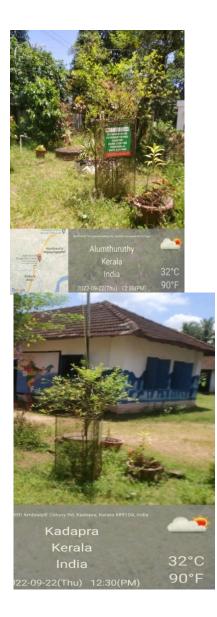

#### **Total Number of trees planted**-600

Activity executed: As per the direction of District forest department and Secretary, Kadapra grama panchath, planted 600 trees in eight different locations of Kadapra panchayath, Location details for plantation of trees are mentioned in Table No-

|   | <b>S</b> 1<br>No<br>c | Location                                         | Number<br>of trees<br>planted | Location<br>Coordinates | Amount spent |
|---|-----------------------|--------------------------------------------------|-------------------------------|-------------------------|--------------|
|   | a                     |                                                  | planted                       | Latitude /Longitude     |              |
|   | t<br>].               | Straw board factory, Thikkapuzha, Kadapra        | 6                             | 9.33232 / 76.53903      |              |
|   | Ø.                    | Govt.UP School,Kadapra                           | 60                            | 9.343 / 76.53           |              |
|   | n<br>3.               | KVUP School,Pulikeezhu,Kadapra                   | 60                            | 9.357 / 76.5395         |              |
|   | 4N<br>0               | Govt Ayurveda Hospital ,Randamkurisu,<br>Kadapra | 64                            | 9.323 / 76.53904        |              |
|   | <u>5</u> .            | SH-6 Road side at Kadapra                        | 20                            | 9.356/ 76.5395          |              |
| Ī | 6.                    | St.Gregorious hospital ,Parumala                 | 60                            | 9.3266/ 76.53935        |              |
|   | 7.<br>S               | Nursing College, Parumala                        | 200                           | 9.323 / 76.53           |              |
|   |                       | Syntex Rose High School, Thikkapuzha, Kadapra    | 150                           | 9.33 / 76.53            |              |

#### PRESENT STATUS OF TREES