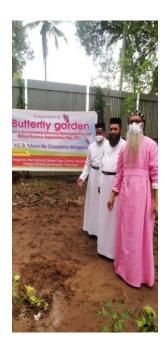

Activity executed: Butterfly Garden was established at nursing college campus Parumala. The inauguration of butterfly garden was done by H.G. Dr.Yuhanon Mar Chrisostomos Metropolitan on 16/11/2021, The completion certificate, and photos are given below

Hybrid plants purchased

The inauguration of butterfly garden was done by H.G. Dr.Yuhanon Mar Chrisostomos Metropolitan