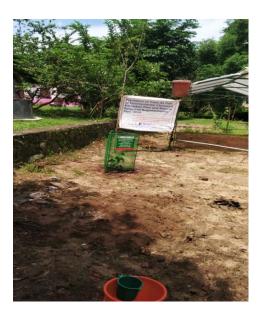

# I. REMEDIATION PLAN ACTIVITIES-

1.2. Ecological Environment

1.2.1..Development of butterfly garden

MoEF Activity: Development of butterfly garden Location coordinates: (Lat/Long)-Place: Nursing College Campus MoEF budget -Rs. 1, 64,000 Amount utilized for butterfly garden : 1,70,000/-

Activity executed: Butterfly Garden was established at nursing college campus Parumala. The inauguration of butterfly garden was done by H.G. Dr.Yuhanon Mar Chrisostomos Metropolitan on 16/11/2021, The completion certificate, and photos are given below