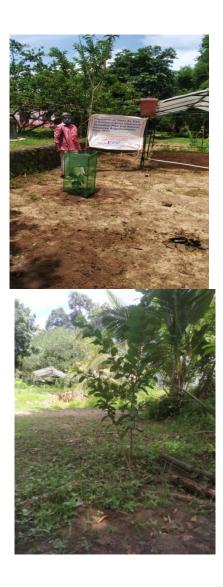

#### A. Location Number 1.- Straw board factory, Thikkapuzha, Kadapra

Number of trees planted : 20 Latitude /Longitude- 9.33232 / 76.53903 Amount spent: 23,000/-Contact Address - Mr. Sunil, Manager , Straw board factory, Thikkapuzha, Kadapra Phone Number:-9447896908

Activity executed- St.Gregorios International Cancer Care Centre in association with Forest Department and Kadapra Grama panchayath , planted 20 tree saplings for bio diversity enhancement by tree native species (Table No-)at the compound of strawboard factory. The palnataion function was inaugurated by H.G. Dr.Yuhanon Mar Chrisostomos Metropolitan by planting the tree saplings.Fr.M.C Poulose, CEO, Parumala hospuital and Sri.Shibu Varghese,President ,Kadapra Grama Pabchayath and Fr.Kuriakose were planted the trees , The completion certificate, and photos are given below

Hybrid plants purchased

Initial condition of the land

H.G. Dr.Yuhanon Mar Chrisostomos Metropolitan Planting tree saplings

Other dignitaries who planted the trees