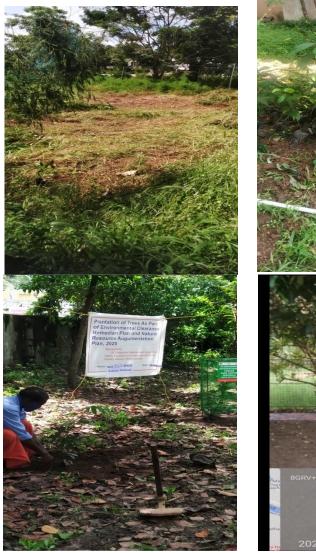

#### **Total Number of trees planted**-600

Activity executed: As per the direction of District forest department and Secretary, Kadapra grama panchath, planted 600 trees in eight different locations of Kadapra panchayath, Location details for plantation of trees are mentioned in Table No-

|   | <b>S</b> 1<br>No<br>c | Location                                         | Number<br>of trees<br>planted | Location<br>Coordinates | Amount spent |
|---|-----------------------|--------------------------------------------------|-------------------------------|-------------------------|--------------|
|   | a                     |                                                  | planted                       | Latitude /Longitude     |              |
|   | t<br>].               | Straw board factory, Thikkapuzha, Kadapra        | 6                             | 9.33232 / 76.53903      |              |
|   | Ø.                    | Govt.UP School,Kadapra                           | 60                            | 9.343 / 76.53           |              |
|   | n<br>3.               | KVUP School,Pulikeezhu,Kadapra                   | 60                            | 9.357 / 76.5395         |              |
|   | 4N<br>0               | Govt Ayurveda Hospital ,Randamkurisu,<br>Kadapra | 64                            | 9.323 / 76.53904        |              |
|   | <u>5</u> .            | SH-6 Road side at Kadapra                        | 20                            | 9.356/ 76.5395          |              |
| Ī | 6.                    | St.Gregorious hospital ,Parumala                 | 60                            | 9.3266/ 76.53935        |              |
|   | 7.<br>S               | Nursing College, Parumala                        | 200                           | 9.323 / 76.53           |              |
|   |                       | Syntex Rose High School, Thikkapuzha, Kadapra    | 150                           | 9.33 / 76.53            |              |

Activity executed- St.Gregorios International Cancer Care Centre in association with Forest Department and Kadapra Grama panchayath , planted 20 tree saplings for bio diversity enhancement by tree native species (Table No-)at the compound of strawboard factory. The palnataion function was inaugurated by H.G. Dr.Yuhanon Mar Chrisostomos Metropolitan by planting the tree saplings.Fr.M.C Poulose, CEO, Parumala hospuital and Sri.Shibu Varghese,President ,Kadapra Grama Pabchayath and Fr.Kuriakose were planted the trees , The completion certificate, and photos are given below