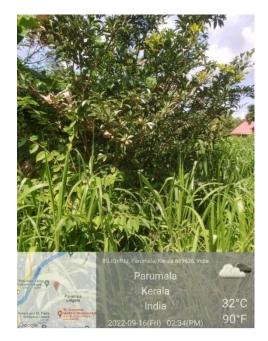

#### A. Location Number 1.- Straw board factory, Thikkapuzha, Kadapra

Number of trees planted : 20 Latitude /Longitude- 9.33232 / 76.53903 Amount spent: 23,000/-Contact Address - Mr. Sunil, Manager , Straw board factory, Thikkapuzha, Kadapra Phone Number:-9447896908

Activity executed- St.Gregorios International Cancer Care Centre in association with Forest Department and Kadapra Grama panchayath , planted 20 tree saplings for bio diversity enhancement by tree native species (Table No-)at the compound of strawboard factory. The palnataion function was inaugurated by H.G. Dr.Yuhanon Mar Chrisostomos Metropolitan by planting the tree saplings.Fr.M.C Poulose, CEO, Parumala hospuital and Sri.Shibu Varghese,President ,Kadapra Grama Pabchayath and Fr.Kuriakose were planted the trees , The completion certificate, and photos are given below

#### PRESENT STATUS OF TREES