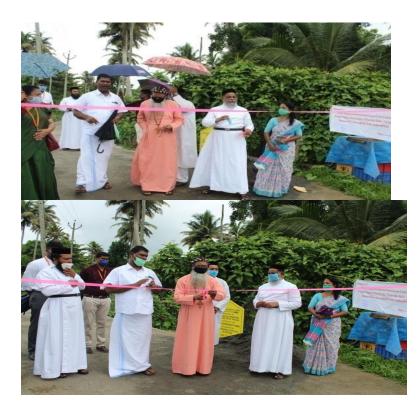

Activity executed: Butterfly Garden was established at nursing college campus Parumala. The inauguration of butterfly garden was done by H.G. Dr.Yuhanon Mar Chrisostomos Metropolitan on 16/11/2021, The completion certificate, and photos are given below

Hybrid plants purchased

The inauguration of butterfly garden was done by H.G. Dr.Yuhanon Mar Chrisostomos Metropolitan