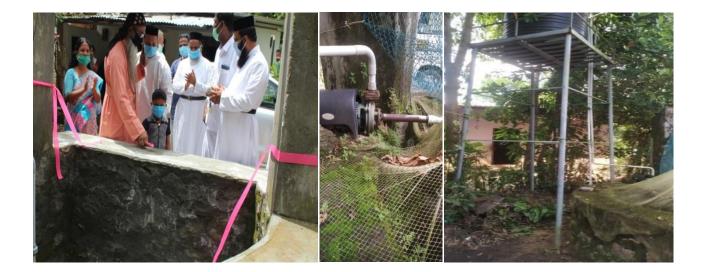

# I. REMEDIATION PLAN ACTIVITIES-

1.2. Ecological Environment

1.2.1..Development of butterfly garden

MoEF Activity: Development of butterfly garden Location coordinates: (Lat/Long)-Place: Nursing College Campus MoEF budget -Rs. 1, 64,000 Amount utilized for butterfly garden : 1,70,000/-

Activity executed: Butterfly Garden was established at nursing college campus Parumala. The inauguration of butterfly garden was done by H.G. Dr.Yuhanon Mar Chrisostomos Metropolitan on 16/11/2021, The completion certificate, and photos are given below