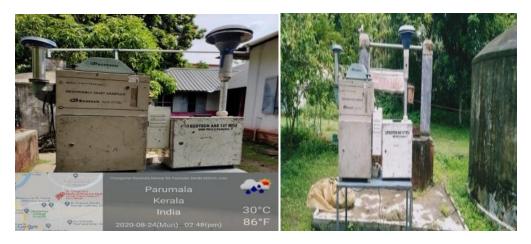

2.

General conditions

Constructed rain water storage tank of capacity 2,200 KL- constructed drain water storage tank of capacity 2,200 KL (equivalent to 11 days of daily fresh water requirement

| 1. | The project authorities shall adhere to the stipulations made by the<br>State Pollution Control Board, Central Pollution Control Board, State<br>Government and any other statutory authority                                                                                                                                                                                                                                                                        | The project is carried out as per the<br>stipulations made by State Pollution<br>Control Board, Central Pollution<br>Control Board, State Government<br>and other statutory authority                                 |
|----|----------------------------------------------------------------------------------------------------------------------------------------------------------------------------------------------------------------------------------------------------------------------------------------------------------------------------------------------------------------------------------------------------------------------------------------------------------------------|-----------------------------------------------------------------------------------------------------------------------------------------------------------------------------------------------------------------------|
| 2. | No further expansion or modifications in the plant shall be carried<br>out without prior approval of the Ministry of Environment, Forest<br>and Climate Change. In case of deviations or alterations in the<br>project proposal from those submitted to this Ministry for clearance,<br>a fresh reference shall be made to the Ministry to assess the<br>adequacy of conditions imposed and to add additional<br>environmental protection measures required, if any. | Not conducted any further<br>expansion or modifications                                                                                                                                                               |
| 3  | The locations of ambient air quality monitoring stations shall be<br>decided in consultation with the State Pollution Control Board<br>(SPCB) and it shall be ensured that at least one station each is<br>installed in the upwind and downwind direction as well as where<br>maximum ground level concentrations are anticipated.                                                                                                                                   | Two locations are selected as per the direction, in two sensitive areas of Kadapara grama panchayath and air quality monitoring were carried out by Std Laboratories, Ernakulam, details are annexed in annexure no-4 |
| 4  | The National Ambient Air Quality Emission Standards issued by the Ministry vide G.S.R. No. 826(E) dated 16 <sup>*h</sup> November, 2009 shall be followed.                                                                                                                                                                                                                                                                                                           | Following the Standards of<br>Natioanal Ambient Air quality<br>Standards issued by the Ministry<br>vide G.S.R. No. 826(E) dated 16 <sup>*h</sup>                                                                      |

|    |                                                                                                                                                                                                                                                                                                                            | November, 2009                                                                                                                                                                                       |
|----|----------------------------------------------------------------------------------------------------------------------------------------------------------------------------------------------------------------------------------------------------------------------------------------------------------------------------|------------------------------------------------------------------------------------------------------------------------------------------------------------------------------------------------------|
| 6  | The Company shall harvest rainwater from the roof tops of the<br>buildings and storm water drains to recharge the ground water and<br>use the same water for the process activities of the project to<br>conserve freshwater.                                                                                              | constructed rain water storage tank of<br>capacity 2,200 KL- and also<br>constructed rain water storage tank of<br>capacity 2,200 KL (equivalent to 11<br>days of daily fresh water requirement      |
| 7  | Training shall be imparted to all employees on safety and health<br>aspects of chemicals handling. Pre-employment and routine<br>periodical medical examinations for all employees shall be<br>undertaken on regular basis. Training to all employees on handling<br>of chemicals shall be imparted.                       | Training is carried out to all<br>employees on safety and health<br>aspects of chemicals handling.                                                                                                   |
| 8  | The company shall also comply with all the environmental<br>protection measures and safeguards proposed in the documents<br>submitted to the Ministry. All the recommendations made in the<br>EIA/EMP in respect of environmental management, and risk<br>mitigation measures relating to the project shall be implemented | The hospital is working with all the<br>environmental protection measures<br>and safeguards proposed in the<br>documents submitted to the<br>Ministry.                                               |
|    |                                                                                                                                                                                                                                                                                                                            | All the recommendations made in<br>the EIA/EMP in respect of<br>environmental management, and<br>risk mitigation measures relating to<br>the project is in the implementation<br>stage               |
| 9  | The company shall undertake all relevant measures for improving<br>the socio- economic conditions of the surrounding area. ESC<br>activities shall be undertaken by involving local villages and<br>administration.                                                                                                        | ESC activities are carried out as per<br>the direction of local village and<br>administration                                                                                                        |
| 10 | The company shall undertake eco- developmental measures<br>including community welfare measures in the project area for the<br>overall improvement of the environment.                                                                                                                                                     | Activities are in progress for the<br>improvement of eco-<br>developmental measures including<br>community welfare measures in the<br>project area for the overall<br>improvement of the environment |
| 11 | A separate Environmental Management Cell equipped with full<br>fledged laboratory facilities shall be set up to carry out the<br>Environmental Management and Monitoring functions.                                                                                                                                        | Constituted a separate<br>Environmental Management Cell<br>and appointed a staff for<br>implementation of the project                                                                                |