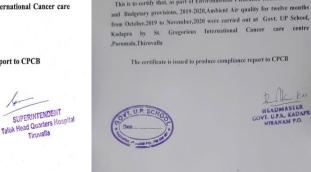

This is to certify that, as Part of Environmental Clearance Remediation Planand Budgetary provisions, Natural and Community Resource Augmentation Plan,2019-2020, plantation of 60 trees were carried out at the compound of Govt. UP School, Kadapra by St. Gregorious International Cancer care centre Hospital, Parumala, Thiruvalla during the month of June,2020

The certificate is issued to produce compliance report to CPCB

ASTER KADA