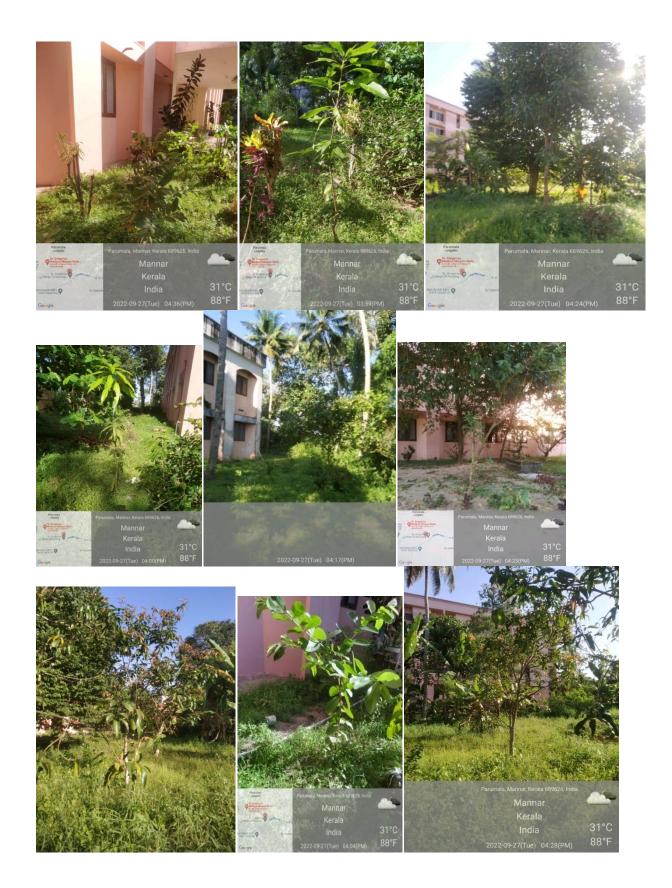

ii. Location No- 6- Nursing College, Parumala

Latitude /Longitude- 9.323/76.53 Beneficiary- Nursing College, Parumala

MoEF activity- Plantation with native species of flowering and fruit bearing trees to compensate the removal of trees. Amount spent- 1,10,000/-

Activity executed: As per the direction of District forest department and Secretary, Kadapra grama panchath, planted 200 numbers of different species of fruit bearing plants like psidium gujava, mangifera indica, jack fruit tree, Tamarind, Arali were planted during the month of June 2020 and January 2021. The photos and completion certificate is attached below

Contact address of Head of the institution- Prof.K.A Tessy, Principal, Nursing College, Parumala