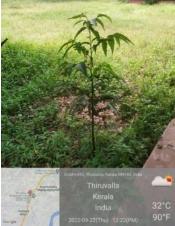

#### **Total Number of trees planted**-600

Activity executed: As per the direction of District forest department and Secretary, Kadapra grama panchath, planted 600 trees in eight different locations of Kadapra panchayath, Location details for plantation of trees are mentioned in Table No-

|   | <b>S</b> 1<br>No<br>c | Location                                         | Number<br>of trees<br>planted | Location<br>Coordinates | Amount spent |
|---|-----------------------|--------------------------------------------------|-------------------------------|-------------------------|--------------|
|   | a                     |                                                  | planted                       | Latitude /Longitude     |              |
|   | t<br>].               | Straw board factory, Thikkapuzha, Kadapra        | 6                             | 9.33232 / 76.53903      |              |
|   | Ø.                    | Govt.UP School,Kadapra                           | 60                            | 9.343 / 76.53           |              |
|   | n<br>3.               | KVUP School,Pulikeezhu,Kadapra                   | 60                            | 9.357 / 76.5395         |              |
|   | 4N<br>0               | Govt Ayurveda Hospital ,Randamkurisu,<br>Kadapra | 64                            | 9.323 / 76.53904        |              |
|   | <u>5</u> .            | SH-6 Road side at Kadapra                        | 20                            | 9.356/ 76.5395          |              |
| Ī | 6.                    | St.Gregorious hospital ,Parumala                 | 60                            | 9.3266/ 76.53935        |              |
|   | 7.<br>S               | Nursing College, Parumala                        | 200                           | 9.323 / 76.53           |              |
|   |                       | Syntex Rose High School, Thikkapuzha, Kadapra    | 150                           | 9.33 / 76.53            |              |