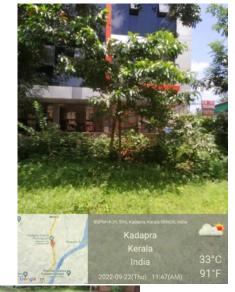

#### **Total Number of trees planted**-600

Activity executed: As per the direction of District forest department and Secretary, Kadapra grama panchath, planted 600 trees in eight different locations of Kadapra panchayath, Location details for plantation of trees are mentioned in Table No-

|   | <b>S</b> 1<br>No<br>c | Location                                         | Number<br>of trees<br>planted | Location<br>Coordinates | Amount spent |
|---|-----------------------|--------------------------------------------------|-------------------------------|-------------------------|--------------|
|   | a                     |                                                  | planted                       | Latitude /Longitude     |              |
|   | t<br>].               | Straw board factory, Thikkapuzha, Kadapra        | 6                             | 9.33232 / 76.53903      |              |
|   | Ø.                    | Govt.UP School,Kadapra                           | 60                            | 9.343 / 76.53           |              |
|   | n<br>3.               | KVUP School,Pulikeezhu,Kadapra                   | 60                            | 9.357 / 76.5395         |              |
|   | 4N<br>0               | Govt Ayurveda Hospital ,Randamkurisu,<br>Kadapra | 64                            | 9.323 / 76.53904        |              |
|   | <u>5</u> .            | SH-6 Road side at Kadapra                        | 20                            | 9.356/ 76.5395          |              |
| Ī | 6.                    | St.Gregorious hospital ,Parumala                 | 60                            | 9.3266/ 76.53935        |              |
|   | 7.<br>S               | Nursing College, Parumala                        | 200                           | 9.323 / 76.53           |              |
|   |                       | Syntex Rose High School, Thikkapuzha, Kadapra    | 150                           | 9.33 / 76.53            |              |