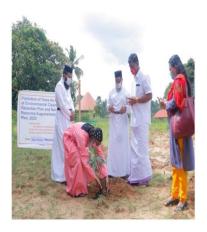

# I. REMEDIATION PLAN ACTIVITIES-

1.2. Ecological Environment

1.2.1..Development of butterfly garden

MoEF Activity: Development of butterfly garden Location coordinates: (Lat/Long)-Place: Nursing College Campus MoEF budget -Rs. 1, 64,000 Amount utilized for butterfly garden : 1,70,000/-

Activity executed: Butterfly Garden was established at nursing college campus Parumala. The inauguration of butterfly garden was done by H.G. Dr.Yuhanon Mar Chrisostomos Metropolitan on 16/11/2021, The completion certificate, and photos are given below

Hybrid plants purchased

The inauguration of butterfly garden was done by H.G. Dr.Yuhanon Mar Chrisostomos Metropolitan