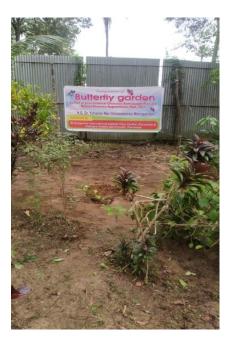

# I. REMEDIATION PLAN ACTIVITIES-

1.2. Ecological Environment

1.2.1..Development of butterfly garden

MoEF Activity: Development of butterfly garden Location coordinates: (Lat/Long)-Place: Nursing College Campus MoEF budget -Rs. 1, 64,000 Amount utilized for butterfly garden : 1,70,000/-

Activity executed: Butterfly Garden was established at nursing college campus Parumala. The inauguration of butterfly garden was done by H.G. Dr.Yuhanon Mar Chrisostomos Metropolitan on 16/11/2021, The completion certificate, and photos are given below