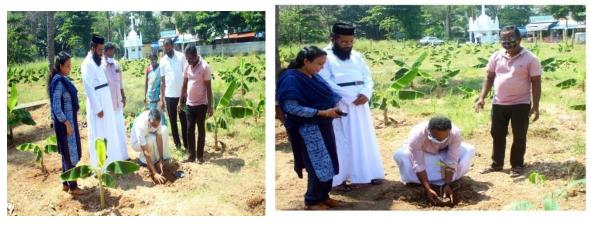

Activity executed- St.Gregorios International Cancer Care Centre in association with Forest Department and Kadapra Grama panchayath , planted 20 tree saplings for bio diversity enhancement by tree native species (Table No-)at the compound of strawboard factory. The palnataion function was inaugurated by H.G. Dr.Yuhanon Mar Chrisostomos Metropolitan by planting the tree saplings.Fr.M.C Poulose, CEO, Parumala hospuital and Sri.Shibu Varghese,President ,Kadapra Grama Pabchayath and Fr.Kuriakose were planted the trees , The completion certificate, and photos are given below

Hybrid plants purchased

Initial condition of the land

H.G. Dr.Yuhanon Mar Chrisostomos Metropolitan Planting tree saplings

Other dignitaries who planted the trees