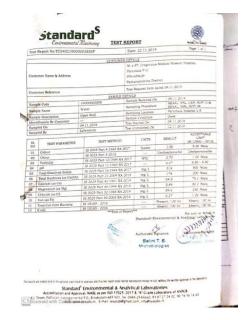

|    |                      | <ul> <li>of project site (3m. height GI sheet) (Rs. 1, 00,000).</li> <li>3. Vehicle check up camp (@ Rs. 10,000 per camp andRs.20,000 annual).</li> <li>4. Ambient air quality monitoring in sensitive areas (@ Rs. 5,000 per month x 12 months i.e.Rs.60,000 x 2 locations=Rs. 1,20,000).</li> <li>Total cost on remediation measures on Air Environment is Rs. 3,16,000/-</li> </ul> | <ul> <li>attached as Annexure-2</li> <li>3. In association with Motor Vehicle<br/>Department, Thiruvalla, carried out Vehicle<br/>checkup camp on 4<sup>th</sup> march, 2020. The<br/>news is Published in March 6<sup>th</sup> edition of<br/>Malayala manorama and is attached as<br/>Annexure 3</li> <li>4.Monthly Ambient air quality monitoring<br/>were carried out from two sensitive areas of<br/>Kadapra Grama panchayath(Taluk hospital<br/>Thiruvalla and Govt.HSS,Kadapra )by<br/>Standard Environmental and analytical<br/>Laboratories, Ernakulam and the reports are<br/>annexed as Annexure-4</li> </ul> |
|----|----------------------|----------------------------------------------------------------------------------------------------------------------------------------------------------------------------------------------------------------------------------------------------------------------------------------------------------------------------------------------------------------------------------------|--------------------------------------------------------------------------------------------------------------------------------------------------------------------------------------------------------------------------------------------------------------------------------------------------------------------------------------------------------------------------------------------------------------------------------------------------------------------------------------------------------------------------------------------------------------------------------------------------------------------------|
| 3. | Water<br>Environment | <ul> <li>Rs. 50,000/- for restoration of abandoned wells (Rs.10,000 x 5 wells) + Rs. 50,000/- for water sampling and monitoring (Rs. 5,000 x 10samples). (Rs.10,000 x 5 wells) + Rs. 50,000/- for water sampling and monitoring (Rs. 5,000 x 10samples).</li> <li>Total =Rs. 1,00,000/-</li> <li>I. Rs. 2,00,000/- for rehabilitation of village pond.</li> </ul>                      | <ul> <li>3.Completed maintenance and improvement of wells in Valethu Colony of Kadapra grama panchayath, Parumala, The completion certificate is attached as Annexure-5</li> <li>4. Water samples were collected and analyzed by Standard Environmental and analytical Laboratories, Ernakulam and the reports are annexed as Annexure-6</li> <li>Discussed the matter with Pancahyath authorities, no such village pond is there for rehabilitation, hence the fund is utilized for setting up of bio gas plant in Nursing college campus, The completion certificate is attached as Annexure-24</li> </ul>             |
|    |                      | <ul><li>II. Rs. 60,000/- towards set up of 2 units of portable toilet at site (1 for male and 1 for female).</li></ul>                                                                                                                                                                                                                                                                 | II. Installed two units of portable toilet at site<br>(1 for male and 1 for female) for Kannassa<br>Smaraka Govt. Higher Secondary School,<br>Kadapara during the month of November<br>2019. The completion certificate is attached<br>as Annexure-7                                                                                                                                                                                                                                                                                                                                                                     |