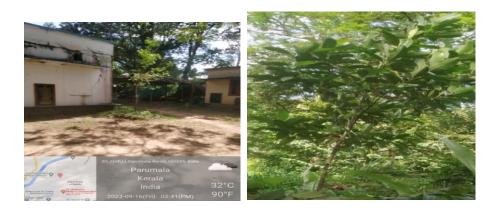

#### A. Location Number 1.- Straw board factory, Thikkapuzha, Kadapra

Number of trees planted : 20 Latitude /Longitude- 9.33232 / 76.53903 Amount spent: 23,000/-Contact Address - Mr. Sunil, Manager , Straw board factory, Thikkapuzha, Kadapra Phone Number:-9447896908

Activity executed- St.Gregorios International Cancer Care Centre in association with Forest Department and Kadapra Grama panchayath , planted 20 tree saplings for bio diversity enhancement by tree native species (Table No-)at the compound of strawboard factory. The palnataion function was inaugurated by H.G. Dr.Yuhanon Mar Chrisostomos Metropolitan by planting the tree saplings.Fr.M.C Poulose, CEO, Parumala hospuital and Sri.Shibu Varghese,President ,Kadapra Grama Pabchayath and Fr.Kuriakose were planted the trees , The completion certificate, and photos are given below

#### PRESENT STATUS OF TREES