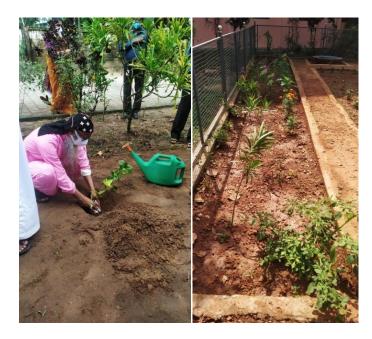

# I. REMEDIATION PLAN ACTIVITIES-

1.2. Ecological Environment

1.2.1..Development of butterfly garden

MoEF Activity: Development of butterfly garden Location coordinates: (Lat/Long)-Place: Nursing College Campus MoEF budget -Rs. 1, 64,000 Amount utilized for butterfly garden : 1,70,000/-

Activity executed: Butterfly Garden was established at nursing college campus Parumala. The inauguration of butterfly garden was done by H.G. Dr.Yuhanon Mar Chrisostomos Metropolitan on 16/11/2021, The completion certificate, and photos are given below

Hybrid plants purchased

The inauguration of butterfly garden was done by H.G. Dr.Yuhanon Mar Chrisostomos Metropolitan